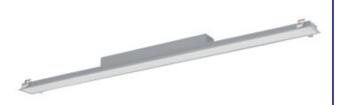

## 34141 AL-LH-NW-MAT-S-PT

Linear LED luminaire 5905339341419

# CE IN LA CE

Colour: silver Place of assembly: Recessed mount in the ceiling Place of application: Indoors Minimum distance from the illuminated object: 0,5m Compatible with a dimmer: no Fixture lighting direction: down Length [mm]: 1710 Width [mm]: 83 Height [mm]: 65 Integrated LED light source: yes