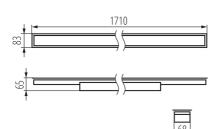

# CE IN LA CE

Colour: silver Place of assembly: Recessed mount in the ceiling Place of application: Indoors Minimum distance from the illuminated object: 0,5m Compatible with a dimmer: no Fixture lighting direction: down Length [mm]: 1710 Width [mm]: 83 Height [mm]: 65 Integrated LED light source: yes