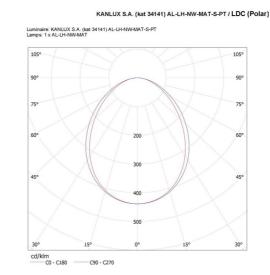

#### TECHNICAL DATA:

Rated voltage [V]: 220-240 AC Rated frequency [Hz]: 50 Maximum power [W]: 52 Class of protection against electric shock : | Lampshade material: plastic Diode type: LED SMD Luminous flux [lm]: 6300 Colour temperature: white Correlated colour temperature [K]: 4000 Colour consistency in McAdam ellipses :  $\leq 3$ Colour rendering index: 80 Service life [h]: 50000 Luminous-flux-retention factor at the end of rated service life : L90B10 Number of on/off cycles: ≥30000 Lighting angle [°]: X85/Y95 Luminous efficiency of the lamp [lm/W]: 121 Ambient temperature range to which the product can be exposed: 5+25 Shade type: matt Enclosure material: steel Connection type: Self-clamping block Range of sections of wires used [mm<sup>2</sup>]: 1,5÷2,5 Lamp-heating time [s]: ≤1 Lamp-ignition time [s]: ≤0,5 IP class: 20