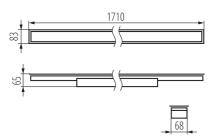

Length [mm]: 1710 Width [mm]: 83 Height [mm]: 65

Integrated LED light source: yes