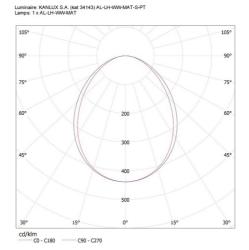

L90B10

Number of on/off cycles: ≥30000 Lighting angle [°]: X85/Y95

Luminous efficiency of the lamp [lm/W]: 108

Ambient temperature range to which the product can be

exposed: 5÷25 Shade type: matt

Enclosure material: steel