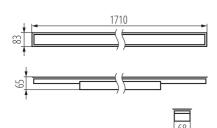

# CE IN LA CE

Colour: silver Place of assembly: Recessed mount in the ceiling Place of application: Indoors Minimum distance from the illuminated object: 0,5m Compatible with a dimmer: no Fixture lighting direction: down Length [mm]: 1710 Width [mm]: 83 Height [mm]: 65 Integrated LED light source: yes