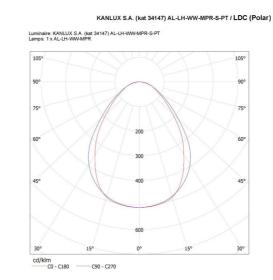

#### TECHNICAL DATA:

Rated voltage [V]: 220-240 AC Rated frequency [Hz]: 50 Maximum power [W]: 52 Class of protection against electric shock : | Lampshade material: plastic Diode type: LED SMD Luminous flux [lm]: 5150 Colour temperature: Warm white Correlated colour temperature [K]: 3000 Colour consistency in McAdam ellipses : ≤3 Colour rendering index: 80 Service life [h]: 50000 Luminous-flux-retention factor at the end of rated service life : L90B10 Number of on/off cycles: ≥30000 Lighting angle [°]: X75/Y90 Luminous efficiency of the lamp [lm/W]: 99 Ambient temperature range to which the product can be exposed: 5+25 Shade type: microprismatic Enclosure material: steel Connection type: Self-clamping block Range of sections of wires used [mm<sup>2</sup>]: 1,5÷2,5 Lamp-heating time [s]: ≤1 Lamp-ignition time [s]: ≤0,5 IP class: 20