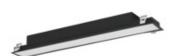

# 34202 ALD-SL-WW-MAT-B-PT

Linear LED luminaire

5905339342027

#### **GENERAL DATA:**

Colour: black

Place of assembly: Recessed mount in the ceiling

Place of application: Indoors

Minimum distance from the illuminated object: 0,5m

Compatible with a dimmer: DALI Fixture lighting direction: down

Length [mm]: 590 Width [mm]: 83 Height [mm]: 65

Integrated LED light source: yes