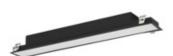

# 34206 ALD-SL-WW-MPR-B-PT

Linear LED luminaire 5905339342065

#### **GENERAL DATA:**

Colour: black

Place of assembly: Recessed mount in the ceiling

Place of application: Indoors

Minimum distance from the illuminated object: 0,5m

Compatible with a dimmer: DALI Fixture lighting direction: down