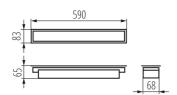

Length [mm]: 590 Width [mm]: 83 Height [mm]: 65

Integrated LED light source: yes