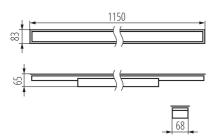

Length [mm]: 1150 Width [mm]: 83 Height [mm]: 65

Integrated LED light source: yes

Version for connection in line [initial element] LF: 34608 (PT)
Version for connection in line [central element] LM: 34752 (PT)
Version for connection in line [final element] LL: 34896 (PT)
Explanation of markings and signs used: (PT) - do wbudowania