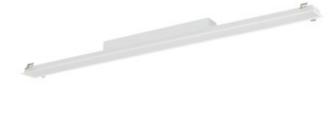

## 34369 ALD-LH-NW-MAT-W-PT

Linear LED luminaire

5905339343697

#### **GENERAL DATA:**

Colour: white

Place of assembly: Recessed mount in the ceiling

Place of application: Indoors

Minimum distance from the illuminated object: 0,5m

Compatible with a dimmer: DALI Fixture lighting direction: down