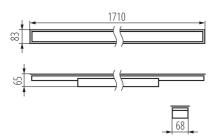

Length [mm]: 1710 Width [mm]: 83 Height [mm]: 65

Integrated LED light source: yes