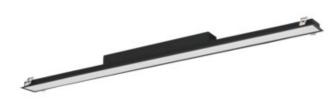

## 34386 ALD-LL-WW-MPR-B-PT

Linear LED luminaire

5905339343864

#### **GENERAL DATA:**

Colour: black

Place of assembly: Recessed mount in the ceiling

Place of application: Indoors

Minimum distance from the illuminated object: 0,5m

Compatible with a dimmer: DALI Fixture lighting direction: down