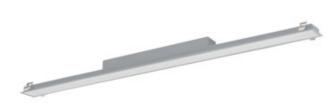

## 34396 ALD-LL-NW-MPR-S-PT

### Linear LED luminaire

5905339343963

#### **GENERAL DATA:**

Colour: silver

Place of assembly: Recessed mount in the ceiling

Place of application: Indoors

Minimum distance from the illuminated object: 0,5m

Compatible with a dimmer: DALI Fixture lighting direction: down

Length [mm]: 1710 Width [mm]: 83 Height [mm]: 65

Integrated LED light source: yes