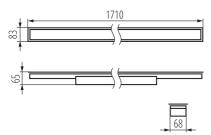

Length [mm]: 1710 Width [mm]: 83 Height [mm]: 65

Integrated LED light source: yes