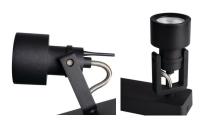

#### **GENERAL DATA:**

**Colour**: black

Place of assembly: wall mounted, ceiling mounted

Place of application: Indoors

**Minimum distance from the illuminated object**: 0,5m

Length [mm]: 450 Width [mm]: 60 Height [mm]: 150

Cap: GU10

Ambient temperature range to which the product can be

exposed: 5÷25

**Enclosure material**: aluminum alloy **Connection type**: Bolt terminal block

Range of sections of wires used [mm<sup>2</sup>]:  $1 \div 2,5$ The fixture is movable horizontally [°]: 330The fixture is movable vertically [°]: 120