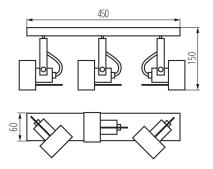

### **34924** SONDA II EL-3I B

Wall & ceiling lighting fitting

5905339349248

Kanlux SONDA II is a modern lamp series in which you can choose from 1 to 4 points of light. The modern shape of these luminaires will constitute a unique decoration of any interior. An additional advantage of Kanlux SONDA II lamps is the extremely elegant finish of the lampshade that hides the edges of the source of light so that only the bulb lens is visible.

#### **GENERAL DATA:**

**Colour**: black

Place of assembly: wall mounted, ceiling mounted

Place of application: Indoors

**Minimum distance from the illuminated object**: 0,5m

Length [mm]: 450 Width [mm]: 60 Height [mm]: 150