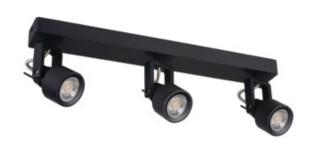

### **34924** SONDA II EL-3I B

Wall & ceiling lighting fitting

5905339349248

Kanlux SONDA II is a modern lamp series in which you can choose from 1 to 4 points of light. The modern shape of these luminaires will constitute a unique decoration of any interior. An additional advantage of Kanlux SONDA II lamps is the extremely elegant finish of the lampshade that hides the edges of the source of light so that only the bulb lens is visible.

#### **GENERAL DATA:**

**Colour**: black

Place of assembly: wall mounted, ceiling mounted

Place of application: Indoors

**Minimum distance from the illuminated object**: 0,5m

Length [mm]: 450 Width [mm]: 60 Height [mm]: 150

#### TECHNICAL DATA:

Rated voltage [V]: 220-240 AC Rated frequency [Hz]: 50

Maximum power [W]: 3 x max 10

Class of protection against electric shock: |

**Light source**: PAR16 **Light source included**: no

Cap: GU10

Ambient temperature range to which the product can be

exposed: 5÷25

**Enclosure material**: aluminum alloy **Connection type**: Bolt terminal block

Range of sections of wires used [mm<sup>2</sup>]:  $1 \div 2,5$ The fixture is movable horizontally [°]: 330The fixture is movable vertically [°]: 120