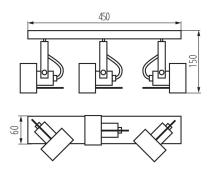

## **34925** SONDA II EL-3I W

Wall & ceiling lighting fitting

5905339349255

Kanlux SONDA II is a modern lamp series in which you can choose from 1 to 4 points of light. The modern shape of these luminaires will constitute a unique decoration of any interior. An additional advantage of Kanlux SONDA II lamps is the extremely elegant finish of the lampshade that hides the edges of the source of light so that only the bulb lens is visible.

#### **GENERAL DATA:**

Colour: white

Place of assembly: wall mounted, ceiling mounted

Place of application: Indoors

Minimum distance from the illuminated object: 0,5m

Length [mm]: 450 Width [mm]: 60 Height [mm]: 150

Cap: GU10

Ambient temperature range to which the product can be

exposed: 5÷25

**Enclosure material**: aluminum alloy **Connection type**: Bolt terminal block

Range of sections of wires used [mm<sup>2</sup>]: 1÷2,5 The fixture is movable horizontally [°]: 330 The fixture is movable vertically [°]: 120