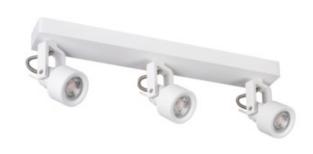

## **34925** SONDA II EL-3I W

Wall & ceiling lighting fitting

5905339349255

Kanlux SONDA II is a modern lamp series in which you can choose from 1 to 4 points of light. The modern shape of these luminaires will constitute a unique decoration of any interior. An additional advantage of Kanlux SONDA II lamps is the extremely elegant finish of the lampshade that hides the edges of the source of light so that only the bulb lens is visible.

#### **GENERAL DATA:**

Colour: white

Place of assembly: wall mounted, ceiling mounted

Place of application: Indoors

Minimum distance from the illuminated object: 0,5m

Length [mm]: 450 Width [mm]: 60 Height [mm]: 150

### TECHNICAL DATA:

Rated voltage [V]: 220-240 AC Rated frequency [Hz]: 50

Maximum power [W]: 3 x max 10

Class of protection against electric shock: |

**Light source**: PAR16 **Light source included**: no

Cap: GU10

Ambient temperature range to which the product can be

exposed: 5÷25

**Enclosure material**: aluminum alloy **Connection type**: Bolt terminal block

Range of sections of wires used [mm<sup>2</sup>]: 1÷2,5 The fixture is movable horizontally [°]: 330 The fixture is movable vertically [°]: 120