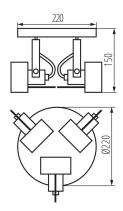

#### **GENERAL DATA:**

Colour: black

Place of assembly: wall mounted, ceiling mounted

Place of application: Indoors

Minimum distance from the illuminated object: 0,5m

Height [mm]: 150 Diameter [mm]: 220