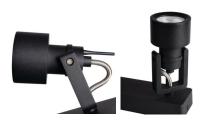

Cap: GU10

Ambient temperature range to which the product can be

exposed: 5÷25

**Enclosure material**: aluminum alloy **Connection type**: Bolt terminal block

Range of sections of wires used [mm<sup>2</sup>]:  $1 \div 2,5$ The fixture is movable horizontally [°]: 330 The fixture is movable vertically [°]: 120