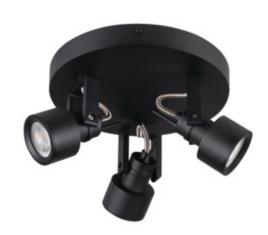

### **34926** SONDA II EL-30 B

Wall & ceiling lighting fitting

5905339349262

Kanlux SONDA II is a modern lamp series in which you can choose from 1 to 4 points of light. The modern shape of these luminaires will constitute a unique decoration of any interior. An additional advantage of Kanlux SONDA II lamps is the extremely elegant finish of the lampshade that hides the edges of the source of light so that only the bulb lens is visible.

#### **GENERAL DATA:**

Colour: black

Place of assembly: wall mounted, ceiling mounted

Place of application: Indoors

Minimum distance from the illuminated object: 0,5m

Height [mm]: 150 Diameter [mm]: 220

#### TECHNICAL DATA:

Rated voltage [V]: 220-240 AC Rated frequency [Hz]: 50

Maximum power [W]: 3 x max 10

Class of protection against electric shock: |

**Light source**: PAR16 **Light source included**: no

Cap: GU10

Ambient temperature range to which the product can be

exposed: 5÷25

**Enclosure material**: aluminum alloy **Connection type**: Bolt terminal block

Range of sections of wires used [mm<sup>2</sup>]:  $1 \div 2,5$ The fixture is movable horizontally [°]: 330 The fixture is movable vertically [°]: 120