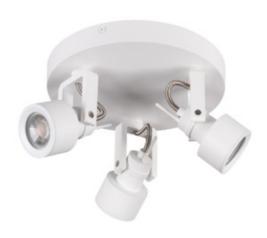

### **34927** SONDA II EL-30 W

Wall & ceiling lighting fitting

5905339349279

Kanlux SONDA II is a modern lamp series in which you can choose from 1 to 4 points of light. The modern shape of these luminaires will constitute a unique decoration of any interior. An additional advantage of Kanlux SONDA II lamps is the extremely elegant finish of the lampshade that hides the edges of the source of light so that only the bulb lens is visible.

#### **GENERAL DATA:**

Colour: white

Place of assembly: wall mounted, ceiling mounted

Place of application: Indoors

Minimum distance from the illuminated object: 0,5m

Height [mm]: 150 Diameter [mm]: 220

#### TECHNICAL DATA:

Rated voltage [V]: 220-240 AC Rated frequency [Hz]: 50

Maximum power [W]: 3 x max 10

Class of protection against electric shock: |

**Light source**: PAR16 **Light source included**: no

Cap: GU10

Ambient temperature range to which the product can be

exposed: 5÷25

**Enclosure material**: aluminum alloy **Connection type**: Bolt terminal block

Range of sections of wires used [mm²]: 1÷2,5 The fixture is movable horizontally [°]: 330 The fixture is movable vertically [°]: 120