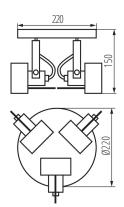

### **34927** SONDA II EL-30 W

Wall & ceiling lighting fitting

5905339349279

Kanlux SONDA II is a modern lamp series in which you can choose from 1 to 4 points of light. The modern shape of these luminaires will constitute a unique decoration of any interior. An additional advantage of Kanlux SONDA II lamps is the extremely elegant finish of the lampshade that hides the edges of the source of light so that only the bulb lens is visible.

#### **GENERAL DATA:**

Colour: white

Place of assembly: wall mounted, ceiling mounted

Place of application: Indoors

Minimum distance from the illuminated object: 0,5m

Height [mm]: 150 Diameter [mm]: 220

#### TECHNICAL DATA:

Rated voltage [V]: 220-240 AC Rated frequency [Hz]: 50

Maximum power [W]: 3 x max 10

Class of protection against electric shock: |

**Light source**: PAR16 **Light source included**: no

Cap: GU10

Ambient temperature range to which the product can be

exposed: 5÷25

**Enclosure material**: aluminum alloy **Connection type**: Bolt terminal block

Range of sections of wires used [mm²]: 1÷2,5 The fixture is movable horizontally [°]: 330 The fixture is movable vertically [°]: 120