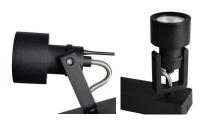

### **34927** SONDA II EL-30 W

Wall & ceiling lighting fitting

5905339349279

Kanlux SONDA II is a modern lamp series in which you can choose from 1 to 4 points of light. The modern shape of these luminaires will constitute a unique decoration of any interior. An additional advantage of Kanlux SONDA II lamps is the extremely elegant finish of the lampshade that hides the edges of the source of light so that only the bulb lens is visible.

Cap: GU10

Ambient temperature range to which the product can be

exposed: 5÷25

**Enclosure material**: aluminum alloy **Connection type**: Bolt terminal block

Range of sections of wires used [mm²]: 1÷2,5 The fixture is movable horizontally [°]: 330 The fixture is movable vertically [°]: 120