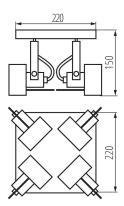

### **34929** SONDA II EL-40 W

Wall & ceiling lighting fitting

5905339349293

Kanlux SONDA II is a modern lamp series in which you can choose from 1 to 4 points of light. The modern shape of these luminaires will constitute a unique decoration of any interior. An additional advantage of Kanlux SONDA II lamps is the extremely elegant finish of the lampshade that hides the edges of the source of light so that only the bulb lens is visible.

#### **GENERAL DATA:**

Colour: white

Place of assembly: wall mounted, ceiling mounted

Place of application: Indoors

Minimum distance from the illuminated object: 0,5m

Length [mm]: 220 Width [mm]: 220 Height [mm]: 150