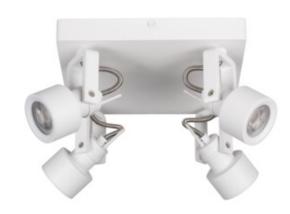

### **34929** SONDA II EL-40 W

Wall & ceiling lighting fitting

5905339349293

Kanlux SONDA II is a modern lamp series in which you can choose from 1 to 4 points of light. The modern shape of these luminaires will constitute a unique decoration of any interior. An additional advantage of Kanlux SONDA II lamps is the extremely elegant finish of the lampshade that hides the edges of the source of light so that only the bulb lens is visible.

#### **GENERAL DATA:**

Colour: white

Place of assembly: wall mounted, ceiling mounted

Place of application: Indoors

Minimum distance from the illuminated object: 0,5m

Length [mm]: 220 Width [mm]: 220 Height [mm]: 150

#### TECHNICAL DATA:

Rated voltage [V]: 220-240 AC Rated frequency [Hz]: 50

Maximum power [W]: 4 x max 10

Class of protection against electric shock: |

**Light source**: PAR16 **Light source included**: no

Cap: GU10

Ambient temperature range to which the product can be

exposed: 5÷25

Enclosure material: aluminum alloy Connection type: Bolt terminal block

Range of sections of wires used [mm<sup>2</sup>]:  $1 \div 2,5$ The fixture is movable horizontally [°]: 330The fixture is movable vertically [°]: 120