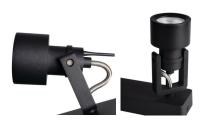

### **34929** SONDA II EL-40 W

Wall & ceiling lighting fitting

5905339349293

Kanlux SONDA II is a modern lamp series in which you can choose from 1 to 4 points of light. The modern shape of these luminaires will constitute a unique decoration of any interior. An additional advantage of Kanlux SONDA II lamps is the extremely elegant finish of the lampshade that hides the edges of the source of light so that only the bulb lens is visible.

Cap: GU10

Ambient temperature range to which the product can be

exposed: 5÷25

Enclosure material: aluminum alloy Connection type: Bolt terminal block

Range of sections of wires used [mm<sup>2</sup>]:  $1 \div 2,5$ The fixture is movable horizontally [°]: 330The fixture is movable vertically [°]: 120