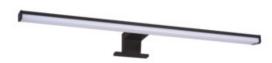

# **34933** ASTIM IP44 12W-NW-B

Linear LED furniture light

5905339349330

Kanlux ASTIM is a bathroom luminaire with increased tightness (IP44). These luminaires are mounted to a mirror frame or cabinet. With three versatile colours, you can match them to bathrooms with traditional or modern decor.

# **34933** ASTIM IP44 12W-NW-B

# Linear LED furniture light