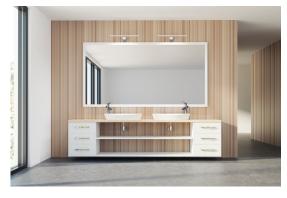

# **34933** ASTIM IP44 12W-NW-B

Linear LED furniture light

5905339349330

Kanlux ASTIM is a bathroom luminaire with increased tightness (IP44). These luminaires are mounted to a mirror frame or cabinet. With three versatile colours, you can match them to bathrooms with traditional or modern decor.

## GENERAL DATA:

Colour: black

Place of assembly: surface mounted

Place of application: Indoors

Minimum distance from the illuminated object: 0,1m

Compatible with a dimmer: no Fixture lighting direction: down