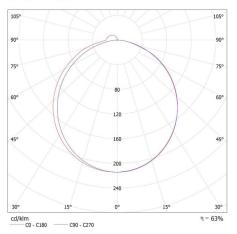

#### KANLUX S.A. (kat 34933) ASTIM IP44 12W-NW-B / LDC (Polar)

Luminaire: KANLUX S.A. (kat 34933) ASTIM IP44 12W-NW-B Lamps: 1 x ASTIM IP44 12W-NW

Number of on/off cycles: ≥15000 Lighting angle [°]: X120/Y105

Luminous efficiency of the lamp [lm/W]: 76

Ambient temperature range to which the product can be

exposed: 5÷30

Enclosure material: aluminum alloy
Connection type: Bolt terminal block