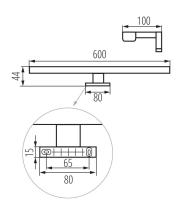

Length [mm]: 600 Width [mm]: 100 Height [mm]: 44 Mercury content: no

Integrated LED light source: yes