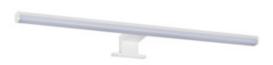

# **34934** ASTIM IP44 12W-NW-W

Linear LED furniture light

5905339349347

Kanlux ASTIM is a bathroom luminaire with increased tightness (IP44). These luminaires are mounted to a mirror frame or cabinet. With three versatile colours, you can match them to bathrooms with traditional or modern decor.

# **34934** ASTIM IP44 12W-NW-W

# Linear LED furniture light