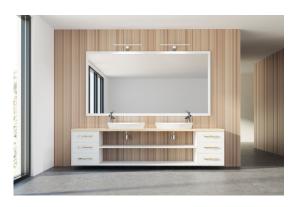

# **34934** ASTIM IP44 12W-NW-W

Linear LED furniture light

5905339349347

Kanlux ASTIM is a bathroom luminaire with increased tightness (IP44). These luminaires are mounted to a mirror frame or cabinet. With three versatile colours, you can match them to bathrooms with traditional or modern decor.

#### GENERAL DATA:

Colour: white

Place of assembly: surface mounted

Place of application: Indoors

Minimum distance from the illuminated object: 0,1m

**Compatible with a dimmer**: no **Fixture lighting direction**: down