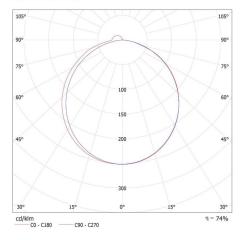

#### KANLUX S.A. (kat 34934) ASTIM IP44 12W-NW-W / LDC (Polar)

Luminaire: KANLUX S.A. (kat 34934) ASTIM IP44 12W-NW-W Lamps: 1 x ASTIM IP44 12W-NW

We reserve the right to make technical changes. The data contained in this material are not legally binding. Photometry: the results obtained from testing were from a specific sample.