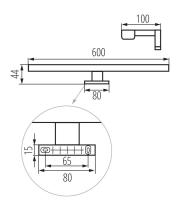

Length [mm]: 600 Width [mm]: 100 Height [mm]: 44 Mercury content: no

Integrated LED light source: yes

#### TECHNICAL DATA:

Rated voltage [V]: 220-240 AC Rated frequency [Hz]: 50 Maximum power [W]: 12

Class of protection against electric shock: ||

Lampshade material: plastic

**Diode type**: LED SMD **Luminous flux [lm]**: 1070

Number of on/off cycles: ≥15000 Lighting angle [°]: X120/Y105

Luminous efficiency of the lamp [lm/W]: 89

Ambient temperature range to which the product can be

exposed: 5÷30

**Enclosure material**: aluminum alloy **Connection type**: Bolt terminal block

Range of sections of wires used [mm $^2$ ]:  $0,75 \div 1,5$ 

Lamp-heating time [s]:  $\leq 1$ Lamp-ignition time [s]:  $\leq 0.5$ 

IP class: 44