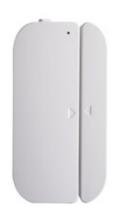

### Door/window sensor

#### S SENSOR ON/OFF INT

An open window or terrace door - each of us often wonders if we closed them after leaving the house. The window/door opening sensor will show you their status. By mounting it on the front, terrace, balcony or door, or on the window, you don't have to wonder if everything is alright at home when you go for a trip. The sensor will inspect the windows and doors, and an app on your mobile device will notify you if any of them is opened. An alarm will let you know when the battery is low. Learn more about Kanlux SMART at www.kanluxsmart.com.