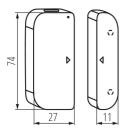

### Door/window sensor

#### S SENSOR ON/OFF INT

An open window or terrace door - each of us often wonders if we closed them after leaving the house. The window/door opening sensor will show you their status. By mounting it on the front, terrace, balcony or door, or on the window, you don't have to wonder if everything is alright at home when you go for a trip. The sensor will inspect the windows and doors, and an app on your mobile device will notify you if any of them is opened. An alarm will let you know when the battery is low. Learn more about Kanlux SMART at www.kanluxsmart.com.

## LOGISTIC DATA:

Unit of measurement: unit Packaging method: 120

Number of units in the secondary packaging: 1

Number of units in the packaging: 120

Net unit weight [g]: 46 Grammage [g]: 65.83

Length of a unit pack [cm]: 8 Width of a unit pack [cm]: 4.5 Height of a unit pack [cm]: 4