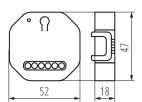

### **GENERAL DATA:**

Colour: white

Place of assembly: rail TH35, Recessed mount in the wall

Place of application: Indoors

Control: Wi-Fi 2,4 GHz

Diameter of an installation box: 60