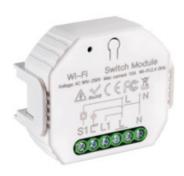

#### 5905339349484

Flush-mounted on/off relay (fi 60 boxes). It allows you to control the circuits of plug-in sockets or light switches, giving them the SMART function without requiring additional installation between them. Learn more about Kanlux SMART at www.kanluxsmart.com.

### **GENERAL DATA:**

Colour: white

Place of assembly: rail TH35, Recessed mount in the wall

Place of application: Indoors

Control: Wi-Fi 2,4 GHz

Diameter of an installation box: 60

#### TECHNICAL DATA:

Rated voltage [V]: 220-240 AC

Rated current [A]: 10

Class of protection against electric shock: ||

Terminal type: Screw terminal

IP class: 20