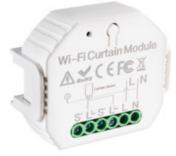

## 5905339349491

Relay for controlling motors of flush-mounted roller blinds and shutters (fi 60 boxes). It allows you to control roller blinds from the level of the application installed on your mobile device. Learn more about Kanlux SMART at www.kanluxsmart.com.

#### **GENERAL DATA:**

Colour: white Place of assembly: Recessed mount in the wall, rail TH35 Place of application: Indoors Control: Wi-Fi 2,4 GHz

### TECHNICAL DATA:

Rated voltage [V]: 220-240 AC Rated power [W]: 500 Class of protection against electric shock: II Terminal type: Screw terminal IP class: 20