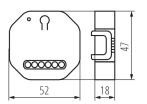

#### LOGISTIC DATA:

Packaging method: 300 Number of units in the secondary packaging: 1 Number of units in the packaging: 300 Net unit weight [g]: 48 Grammage [g]: 59.67 Length of a unit pack [cm]: 6 Width of a unit pack [cm]: 5 Height of a unit pack [cm]: 3 Weight of a cardboard box [kg]: 17.901 Width of a cardboard box [cm]: 28 Height of a cardboard box [cm]: 34 Length of a cardboard box [cm]: 36.5 Volume of a cardboard box [m<sup>3</sup>]: 0.034748