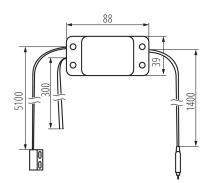

# Garage door relay

#### 5905339349507

Relay for controlling gates with an open and close sensor. It can work in a smart environment with other dedicated or virtual buttons by assigned functions - such as close or open. Learn more about Kanlux SMART at www.kanluxsmart.com.

#### **GENERAL DATA:**

Colour: white

Place of application: Indoors

Control: Wi-Fi 2,4 GHz

### **TECHNICAL DATA:**

Rated voltage [V]: 220-240 AC

Class of protection against electric shock: ||

IP class: 20