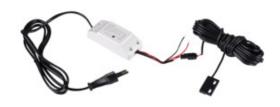

# Garage door relay

#### 5905339349507

Relay for controlling gates with an open and close sensor. It can work in a smart environment with other dedicated or virtual buttons by assigned functions - such as close or open. Learn more about Kanlux SMART at www.kanluxsmart.com.

#### **GENERAL DATA:**

Colour: white

Place of application: Indoors

Control: Wi-Fi 2,4 GHz

### **TECHNICAL DATA:**

Rated voltage [V]: 220-240 AC

Class of protection against electric shock: ||

IP class: 20