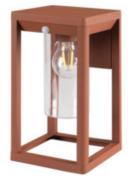

# Garden light fitting with replaceable light source

5905339349835

Kanlux VIMO luminaires series is characterised by a unique shape bringing to mind lanterns. These garden lamps with a replaceable light source are available in two colours: matte black and bronze (copper). Kanlux VIMO consists of two sizes of posts and a wall lamp, including a version with a motion sensor. This unconventional shape and IP44 tightness class will make Kanlux VIMO lamps look great in every garden or house environment.

## Garden light fitting with replaceable light source