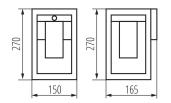

#### **GENERAL DATA:**

Colour: brown Place of assembly: wall mounted Place of application: Indoors and outdoors Minimum distance from the illuminated object: 0,5m Wykrywanie ruchu: yes Replaceable light source: yes Length [mm]: 150 Width [mm]: 165 Height [mm]: 270 Sensitivity regulation: yes