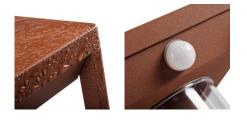

# Garden light fitting with replaceable light source

5905339349835

Kanlux VIMO luminaires series is characterised by a unique shape bringing to mind lanterns. These garden lamps with a replaceable light source are available in two colours: matte black and bronze (copper). Kanlux VIMO consists of two sizes of posts and a wall lamp, including a version with a motion sensor. This unconventional shape and IP44 tightness class will make Kanlux VIMO lamps look great in every garden or house environment.

### TECHNICAL DATA:

Rated voltage [V]: 220-240 AC Rated frequency [Hz]: 50 Maximum power [W]: max 15 Class of protection against electric shock: | Lampshade material: PC Light source: LED Light source included: no Cap: E27 Ambient temperature range to which the product can be **exposed**: -20÷40 Enclosure material: aluminum alloy Sensor type: PIR Connection type: Bolt terminal block Range of sections of wires used [mm<sup>2</sup>]: 1,5÷2,5 Sensor-operation time [second-minute]: 10-7 sensor working angle [°]: 100 Illumination-level setpoint by which the sensor detects movement [lx]: 10-2000 IP class: 44 Sensor range[m]: max 6