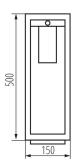

**Length [mm]**: 150 Width [mm]: 150 **Height [mm]**: 500

Sensitivity regulation: yes