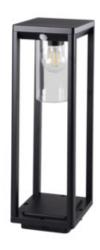

## **34986** VIMO 50 SE-B

Garden light fitting with replaceable light source

5905339349866

Kanlux VIMO luminaires series is characterised by a unique shape bringing to mind lanterns. These garden lamps with a replaceable light source are available in two colours: matte black and bronze (copper). Kanlux VIMO consists of two sizes of posts and a wall lamp, including a version with a motion sensor. This unconventional shape and IP44 tightness class will make Kanlux VIMO lamps look great in every garden or house environment.

# **34986** VIMO 50 SE-B

### Garden light fitting with replaceable light source