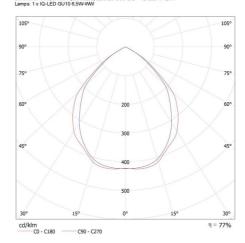

#### ADDITIONAL INFORMATION:

· Decorative ring without a ceramic frame

KANLUX S.A. (kat 35280) ELICEO DSO B/B + IQ-LED ... 6,5W / LDC (Polar) Luminaire: KANLUX S.A. (kat 35280) ELICEO DSO B/B + IQ-LED ... 6,5W Lamps: 1 x IQ-LED GUI 0 6,5W-WW