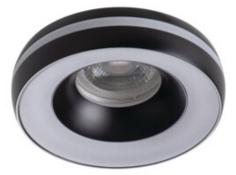

# 35280 ELICEO DSO B/B

Ring for spotlight fittings 5905339352804

Kanlux ELICEO are decorative rings (fixed downlights) with an unusual lighting effect. In addition to the main light source, they also have two luminous rings in the housing, which gives a unique decorative effect. They are available in three colour versions: white, black and white-gold. You can choose your own luminaire for the rings, which will allow you to adapt Kanlux ELICEO to your installation (12V or 230V).

#### GENERAL DATA:

Colour: black Place of assembly: Recessed mount in the ceiling Place of application: Indoors Minimum distance from the illuminated object: 0,5m Decorative ring without a ceramic frame: yes The product is not suitable to be covered with a heat-insulating material: yes Height [mm]: 42 Diameter [mm]: 96 Assembly hole [mm]: Ø68