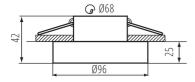

#### GENERAL DATA:

Colour: black Place of assembly: Recessed mount in the ceiling Place of application: Indoors Minimum distance from the illuminated object: 0,5m Decorative ring without a ceramic frame: yes The product is not suitable to be covered with a heat-insulating material: yes Height [mm]: 42 Diameter [mm]: 96 Assembly hole [mm]: Ø68