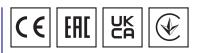

## LED desk lamp

5905339352903

KANLUX LEADIE LED is an elegant standing lamp. It works great as the main desk light, but also as an additional light source in the room. It can also function as a bedside lamp.

#### GENERAL DATA:

Colour: white Place of assembly: On the floor Place of application: Indoors Minimum distance from the illuminated object: 0,1m Possibility of dimming only with help of an internal electronic system: yes Compatible with a dimmer: no On switch: yes Length [mm]: 108 Width [mm]: 145 Height [mm]: 395 Diameter [mm]: 146 Integrated LED light source: yes