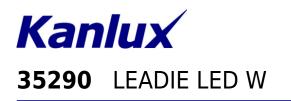

## LED desk lamp

5905339352903

KANLUX LEADIE LED is an elegant standing lamp. It works great as the main desk light, but also as an additional light source in the room. It can also function as a bedside lamp.

#### GENERAL DATA:

Colour: white Place of assembly: On the floor Place of application: Indoors Minimum distance from the illuminated object: 0,1m Possibility of dimming only with help of an internal electronic system: yes Compatible with a dimmer: no On switch: yes Length [mm]: 108 Width [mm]: 145 Height [mm]: 395 Diameter [mm]: 146 Integrated LED light source: yes