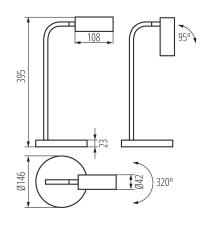

#### GENERAL DATA:

Colour: white Place of assembly: On the floor Place of application: Indoors Minimum distance from the illuminated object: 0,1m Possibility of dimming only with help of an internal electronic system: yes Compatible with a dimmer: no On switch: yes Length [mm]: 108 Width [mm]: 145 Height [mm]: 395 Diameter [mm]: 146 Integrated LED light source: yes

### TECHNICAL DATA:

Rated voltage [V]: 220-240 AC Rated frequency [Hz]: 50 Maximum power [W]: max 4,6 Class of protection against electric shock: II Lampshade material: plastic Diode type: LED SMD Luminous flux [lm]: max 300 Useful luminous flux of the light source **Quse** [Im]: 370 Useful luminous flux of the light source **Quse** [lm]: in wide cone (120°) Colour temperature: Warm white, white, cold white Correlated colour temperature [K]: 3000/4500/6500 **Colour consistency in McAdam ellipses**:  $\leq 6$ Colour rendering index: 80 Service life [h]: 25000 Number of on/off cycles: ≥15000 Luminous efficiency of the lamp [lm/W]: max 65 Enclosure material: plastic Extension-arm material: Metal Connection type: Cable terminated with a plug Wire length [m]: 1.7 Lamp-heating time [s]:  $\leq 1$ Lamp-ignition time [s]: ≤0,5 The fixture is movable horizontally [°]: 320 The fixture is movable vertically [°]: 95