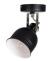

### **35640** DERATO EL-10 B-SR

Wall & ceiling lighting fitting

5905339356406

The new series of Kanlux DERATO luminaires is reminiscent of the RETRO style. These are luminaires in two colors: white and black, which have from 1 to 4 light points. Kanlux DERATO single-point lamps will also successfully fulfill the role of a wall lamp. Large lampshades of these luminaires also offer great possibilities for the use of various light sources with an E14 cap (max 8W). Kanlux DERATO luminaires use a quick mount terminals for convenient and quick installation. An additional advantage is the very wide possibility of directing the lampshade to any place (two rotation axes: 350 and 150 degrees).

#### **GENERAL DATA:**

Colour: black / silver

Place of assembly: wall mounted, ceiling mounted

Place of application: Indoors

Minimum distance from the illuminated object: 0,5m

Diameter [mm]: 110