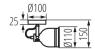

#### **GENERAL DATA:**

Colour: black / silver

Place of assembly: wall mounted, ceiling mounted

Place of application: Indoors

Minimum distance from the illuminated object: 0,5m

Diameter [mm]: 110

exposed: 5÷25

**Enclosure material**: aluminum alloy **Connection type**: Terminal block

The fixture is movable horizontally [°]: 350 The fixture is movable vertically [°]: 110

IP class: 20