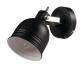

### **35640** DERATO EL-10 B-SR

Wall & ceiling lighting fitting

5905339356406

The new series of Kanlux DERATO luminaires is reminiscent of the RETRO style. These are luminaires in two colors: white and black, which have from 1 to 4 light points. Kanlux DERATO single-point lamps will also successfully fulfill the role of a wall lamp. Large lampshades of these luminaires also offer great possibilities for the use of various light sources with an E14 cap (max 8W). Kanlux DERATO luminaires use a quick mount terminals for convenient and quick installation. An additional advantage is the very wide possibility of directing the lampshade to any place (two rotation axes: 350 and 150 degrees).

#### **GENERAL DATA:**

Colour: black / silver

Place of assembly: wall mounted, ceiling mounted

Place of application: Indoors

Minimum distance from the illuminated object: 0,5m

Diameter [mm]: 110

exposed: 5÷25

**Enclosure material**: aluminum alloy **Connection type**: Terminal block

The fixture is movable horizontally [°]: 350 The fixture is movable vertically [°]: 110

IP class: 20