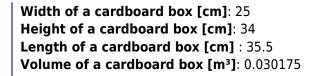

### LOGISTIC DATA:

Packaging method: 8

Number of units in the secondary packaging: 1

Number of units in the packaging: 8

Net unit weight [g]: 336 Grammage [g]: 456.25

Length of a unit pack [cm]: 17
Width of a unit pack [cm]: 12
Height of a unit pack [cm]: 16