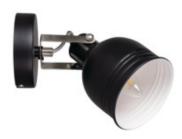

### **35640** DERATO EL-10 B-SR

Wall & ceiling lighting fitting

5905339356406

The new series of Kanlux DERATO luminaires is reminiscent of the RETRO style. These are luminaires in two colors: white and black, which have from 1 to 4 light points. Kanlux DERATO single-point lamps will also successfully fulfill the role of a wall lamp. Large lampshades of these luminaires also offer great possibilities for the use of various light sources with an E14 cap (max 8W). Kanlux DERATO luminaires use a quick mount terminals for convenient and quick installation. An additional advantage is the very wide possibility of directing the lampshade to any place (two rotation axes: 350 and 150 degrees).

#### **GENERAL DATA:**

Colour: black / silver

Place of assembly: wall mounted, ceiling mounted

Place of application: Indoors

Minimum distance from the illuminated object: 0,5m

Diameter [mm]: 110

exposed: 5÷25

**Enclosure material**: aluminum alloy **Connection type**: Terminal block

The fixture is movable horizontally [°]: 350 The fixture is movable vertically [°]: 110

IP class: 20