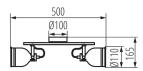

#### **GENERAL DATA:**

Colour: white / silver

Place of assembly: wall mounted, ceiling mounted

Place of application: Indoors

Minimum distance from the illuminated object: 0,5m

Length [mm]: 500 Width [mm]: 110 Height [mm]: 165 Diameter [mm]: 100