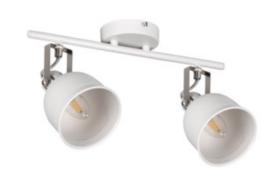

## **35643** DERATO EL-21 W-SR

## Wall & ceiling lighting fitting

5905339356437

The new series of Kanlux DERATO luminaires is reminiscent of the RETRO style. These are luminaires in two colors: white and black, which have from 1 to 4 light points. Kanlux DERATO single-point lamps will also successfully fulfill the role of a wall lamp. Large lampshades of these luminaires also offer great possibilities for the use of various light sources with an E14 cap (max 8W). Kanlux DERATO luminaires use a quick mount terminals for convenient and quick installation. An additional advantage is the very wide possibility of directing the lampshade to any place (two rotation axes: 350 and 150 degrees).

#### **GENERAL DATA:**

Colour: white / silver

Place of assembly: wall mounted, ceiling mounted

Place of application: Indoors

Minimum distance from the illuminated object: 0,5m

Length [mm]: 500 Width [mm]: 110 Height [mm]: 165 Diameter [mm]: 100