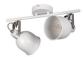

## **35643** DERATO EL-21 W-SR

## Wall & ceiling lighting fitting

5905339356437

The new series of Kanlux DERATO luminaires is reminiscent of the RETRO style. These are luminaires in two colors: white and black, which have from 1 to 4 light points. Kanlux DERATO single-point lamps will also successfully fulfill the role of a wall lamp. Large lampshades of these luminaires also offer great possibilities for the use of various light sources with an E14 cap (max 8W). Kanlux DERATO luminaires use a quick mount terminals for convenient and quick installation. An additional advantage is the very wide possibility of directing the lampshade to any place (two rotation axes: 350 and 150 degrees).

#### **GENERAL DATA:**

Colour: white / silver

Place of assembly: wall mounted, ceiling mounted

Place of application: Indoors

Minimum distance from the illuminated object: 0,5m

Length [mm]: 500 Width [mm]: 110 Height [mm]: 165 Diameter [mm]: 100