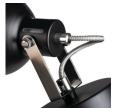

exposed: 5÷25

**Enclosure material**: aluminum alloy **Connection type**: Terminal block

The fixture is movable horizontally [°]: 350 The fixture is movable vertically [°]: 110

IP class: 20