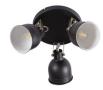

## **35644** DERATO EL-30 B-SR

Wall & ceiling lighting fitting

5905339356444

The new series of Kanlux DERATO luminaires is reminiscent of the RETRO style. These are luminaires in two colors: white and black, which have from 1 to 4 light points. Kanlux DERATO single-point lamps will also successfully fulfill the role of a wall lamp. Large lampshades of these luminaires also offer great possibilities for the use of various light sources with an E14 cap (max 8W). Kanlux DERATO luminaires use a quick mount terminals for convenient and quick installation. An additional advantage is the very wide possibility of directing the lampshade to any place (two rotation axes: 350 and 150 degrees).

#### **GENERAL DATA:**

Colour: black / silver

Place of assembly: wall mounted, ceiling mounted

Place of application: Indoors

Minimum distance from the illuminated object: 0,5m

Length [mm]: 428 Width [mm]: 428 Height [mm]: 150 Diameter [mm]: 110