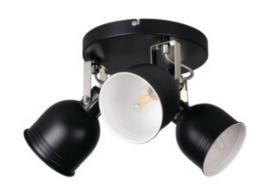

## **35644** DERATO EL-30 B-SR

Wall & ceiling lighting fitting

5905339356444

The new series of Kanlux DERATO luminaires is reminiscent of the RETRO style. These are luminaires in two colors: white and black, which have from 1 to 4 light points. Kanlux DERATO single-point lamps will also successfully fulfill the role of a wall lamp. Large lampshades of these luminaires also offer great possibilities for the use of various light sources with an E14 cap (max 8W). Kanlux DERATO luminaires use a quick mount terminals for convenient and quick installation. An additional advantage is the very wide possibility of directing the lampshade to any place (two rotation axes: 350 and 150 degrees).

#### **GENERAL DATA:**

Colour: black / silver

Place of assembly: wall mounted, ceiling mounted

Place of application: Indoors

Minimum distance from the illuminated object: 0,5m

Length [mm]: 428 Width [mm]: 428 Height [mm]: 150 Diameter [mm]: 110