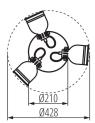

#### **GENERAL DATA:**

Colour: black / silver

Place of assembly: wall mounted, ceiling mounted

Place of application: Indoors

Minimum distance from the illuminated object: 0,5m

Length [mm]: 428 Width [mm]: 428 Height [mm]: 150 Diameter [mm]: 110

exposed: 5÷25

**Enclosure material**: aluminum alloy **Connection type**: Terminal block

The fixture is movable horizontally [°]: 350 The fixture is movable vertically [°]: 110

IP class: 20