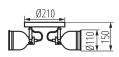

#### **GENERAL DATA:**

Colour: black / silver

Place of assembly: wall mounted, ceiling mounted

Place of application: Indoors

Minimum distance from the illuminated object: 0,5m

Length [mm]: 428 Width [mm]: 428 Height [mm]: 150 Diameter [mm]: 110

exposed: 5÷25

**Enclosure material**: aluminum alloy **Connection type**: Terminal block

The fixture is movable horizontally [°]: 350 The fixture is movable vertically [°]: 110

IP class: 20