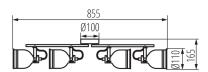

#### **GENERAL DATA:**

Colour: black / silver

Place of assembly: wall mounted, ceiling mounted

Place of application: Indoors

Minimum distance from the illuminated object: 0,5m

Length [mm]: 855 Width [mm]: 110 Height [mm]: 165 Diameter [mm]: 110