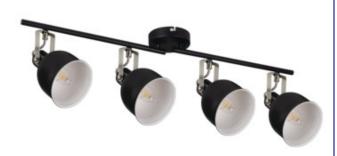

## **35646** DERATO EL-41 B-SR

Wall & ceiling lighting fitting

5905339356468

The new series of Kanlux DERATO luminaires is reminiscent of the RETRO style. These are luminaires in two colors: white and black, which have from 1 to 4 light points. Kanlux DERATO single-point lamps will also successfully fulfill the role of a wall lamp. Large lampshades of these luminaires also offer great possibilities for the use of various light sources with an E14 cap (max 8W). Kanlux DERATO luminaires use a quick mount terminals for convenient and quick installation. An additional advantage is the very wide possibility of directing the lampshade to any place (two rotation axes: 350 and 150 degrees).

#### **GENERAL DATA:**

Colour: black / silver

Place of assembly: wall mounted, ceiling mounted

Place of application: Indoors

Minimum distance from the illuminated object: 0,5m

Length [mm]: 855 Width [mm]: 110 Height [mm]: 165 Diameter [mm]: 110