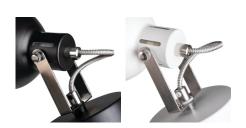

#### **GENERAL DATA:**

Colour: black / silver

Place of assembly: wall mounted, ceiling mounted

Place of application: Indoors

Minimum distance from the illuminated object: 0,5m

Length [mm]: 855 Width [mm]: 110 Height [mm]: 165 Diameter [mm]: 110

exposed: 5÷25

**Enclosure material**: aluminum alloy **Connection type**: Terminal block

The fixture is movable horizontally [°]: 350 The fixture is movable vertically [°]: 110

IP class: 20