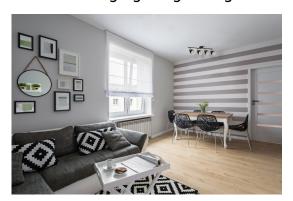

## **35646** DERATO EL-41 B-SR

Wall & ceiling lighting fitting

5905339356468

The new series of Kanlux DERATO luminaires is reminiscent of the RETRO style. These are luminaires in two colors: white and black, which have from 1 to 4 light points. Kanlux DERATO single-point lamps will also successfully fulfill the role of a wall lamp. Large lampshades of these luminaires also offer great possibilities for the use of various light sources with an E14 cap (max 8W). Kanlux DERATO luminaires use a quick mount terminals for convenient and quick installation. An additional advantage is the very wide possibility of directing the lampshade to any place (two rotation axes: 350 and 150 degrees).