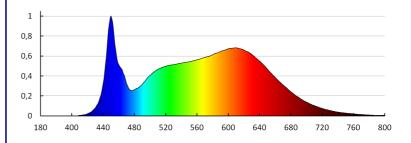

Diode type: LED SMD Luminous flux [lm]: 2200

Useful luminous flux of the light source Quse [Im]: in sphere

(360°)

Colour temperature: white

Correlated colour temperature [K]: 4000 Colour consistency in McAdam ellipses: ≤6

Colour rendering index: 90 Service life [h]: 50000

Number of on/off cycles: ≥30000

Lighting angle [°]: 115

Luminous efficiency of the lamp [lm/W]: 110

Connection type: Free cable ends

Date of issue: 12.05.2025, 08:16