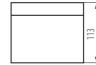

### **GENERAL DATA:**

Colour: white

Place of assembly: ceiling mounted Place of application: Indoors

**Minimum distance from the illuminated object**: 0,5m

Compatible with a dimmer: no

Height [mm]: 113

Diameter [mm]: 170