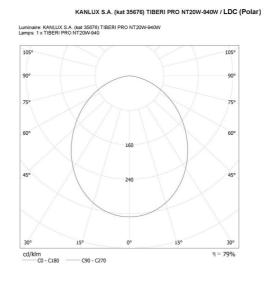

Diode type: LED SMD Luminous flux [lm]: 2200

Useful luminous flux of the light source Quse [Im]: in sphere

(360°)

Colour temperature: white

Correlated colour temperature [K]: 4000 Colour consistency in McAdam ellipses: ≤6

Colour rendering index: 90 Service life [h]: 50000

Number of on/off cycles: ≥30000

Lighting angle [°]: 115

Luminous efficiency of the lamp [lm/W]: 110

Connection type: Free cable ends

Date of issue: 12.05.2025, 08:16

## Downlight fitting

Wire length [m]: 0.18 Wire diameter [mm<sup>2</sup>]: 0,75

IP class: 54 Kształt: round