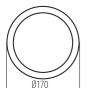

### **GENERAL DATA:**

Colour: white

Place of assembly: ceiling mounted Place of application: Indoors

**Minimum distance from the illuminated object**: 0,5m

Compatible with a dimmer: no

Height [mm]: 113

Diameter [mm]: 170