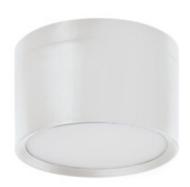

## **35676** TIBERI PRO NT20W-940W

Downlight fitting 5905339356765

Kanlux TIBERI PRO NT is a family of surface-mounted downlights. They are available in two wattages (20W and 30W) and two colors (white and black) while keeping the same size. The Kanlux TIBERI PRO luminaire is primarily characterized by high tightness (IP54) and high color rendering index (Ra> 90), but also easy installation on the ceiling using a bracket. The Kanlux TIBERI PRO NT luminaire is a high quality component confirmed by a 5-year warranty.

### **GENERAL DATA:**

Colour: white

Place of assembly: ceiling mounted Place of application: Indoors

**Minimum distance from the illuminated object**: 0,5m

Compatible with a dimmer: no

Height [mm]: 113

Diameter [mm]: 170