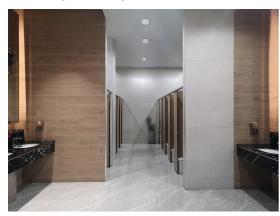

## **35676** TIBERI PRO NT20W-940W

Downlight fitting 5905339356765

Kanlux TIBERI PRO NT is a family of surface-mounted downlights. They are available in two wattages (20W and 30W) and two colors (white and black) while keeping the same size. The Kanlux TIBERI PRO luminaire is primarily characterized by high tightness (IP54) and high color rendering index (Ra> 90), but also easy installation on the ceiling using a bracket. The Kanlux TIBERI PRO NT luminaire is a high quality component confirmed by a 5-year warranty.

### **GENERAL DATA:**

Colour: white

Place of assembly: ceiling mounted Place of application: Indoors

**Minimum distance from the illuminated object**: 0,5m

Compatible with a dimmer: no

Height [mm]: 113

Diameter [mm]: 170