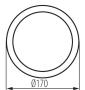

#### **GENERAL DATA:**

Colour: white

Place of assembly: ceiling mounted Place of application: Indoors

Minimum distance from the illuminated object: 0,5m

Compatible with a dimmer: no

Height [mm]: 113 Diameter [mm]: 170