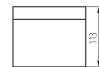

#### **GENERAL DATA:**

Colour: white

Place of assembly: ceiling mounted Place of application: Indoors

Minimum distance from the illuminated object: 0,5m

Compatible with a dimmer: no

Height [mm]: 113 Diameter [mm]: 170