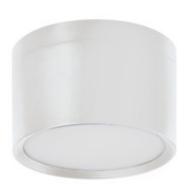

## **35678** TIBERI PRO NT30W-940W

Downlight fitting

5905339356789

Kanlux TIBERI PRO NT is a family of surface-mounted downlights. They are available in two wattages (20W and 30W) and two colors (white and black) while keeping the same size. The Kanlux TIBERI PRO luminaire is primarily characterized by high tightness (IP54) and high color rendering index (Ra> 90), but also easy installation on the ceiling using a bracket. The Kanlux TIBERI PRO NT luminaire is a high quality component confirmed by a 5-year warranty.

#### **GENERAL DATA:**

Colour: white

Place of assembly: ceiling mounted Place of application: Indoors

Minimum distance from the illuminated object: 0,5m

Compatible with a dimmer: no

Height [mm]: 113 Diameter [mm]: 170