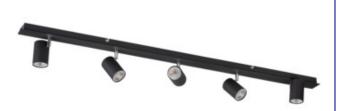

Wall & ceiling lighting fitting 5905339356895

Kanlux EVALO is a family of simple spots. Scandinavian simplicity and silver elements are a highly elegant classic. The narrow lampshade houses the GU10 light sources (the set includes a suction cup that facilitates their installation). Two colors (black and white) and the number of 1 to 4 light points of these luminaires open up many arrangement possibilities. The Kanlux EVALO spotlight with 1 point is a perfect wall lamp for a desk, bed or sofa. Thanks to this arrangement, Kanlux EVALI can be used as the main and additional light. An additional advantage is the possibility of large adjustment of the light direction (two rotation axes: 320 and 90 degrees).

## Colour: black

Place of assembly: wall mounted, ceiling mounted Place of application: Indoors Minimum distance from the illuminated object: 0,5m The product is not suitable to be covered with a heatinsulating material: yes Length [mm]: 1230 Width [mm]: 80 Height [mm]: 120

## **TECHNICAL DATA:**

Rated voltage [V]: 220-240 AC Rated frequency [Hz]: 50 Maximum power [W]: 5 x max 10 Class of protection against electric shock: 1 Light source: PAR16 Light source included: no Cap: GU10 Ambient temperature range to which the product can be exposed: 5÷25 Enclosure material: aluminum alloy Connection type: Bolt terminal block Range of sections of wires used [mm<sup>2</sup>]: 1÷2,5 The fixture is movable horizontally [°]: 320 The fixture is movable vertically [°]: 90 IP class: 20