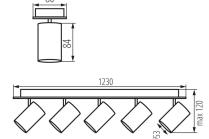

## Colour: black

Place of assembly: wall mounted, ceiling mounted Place of application: Indoors Minimum distance from the illuminated object: 0,5m The product is not suitable to be covered with a heatinsulating material: yes Length [mm]: 1230 Width [mm]: 80 Height [mm]: 120

## **TECHNICAL DATA:**

Rated voltage [V]: 220-240 AC Rated frequency [Hz]: 50 Maximum power [W]: 5 x max 10 Class of protection against electric shock: 1 Light source: PAR16 Light source included: no Cap: GU10 Ambient temperature range to which the product can be exposed: 5÷25 Enclosure material: aluminum alloy Connection type: Bolt terminal block Range of sections of wires used [mm<sup>2</sup>]: 1÷2,5 The fixture is movable horizontally [°]: 320 The fixture is movable vertically [°]: 90 IP class: 20