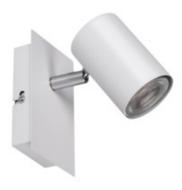

# **35690** EVALO EL-11 W-SR

Wall & ceiling lighting fitting

5905339356901

Kanlux EVALO is a family of simple spots. Scandinavian simplicity and silver elements are a highly elegant classic. The narrow lampshade houses the GU10 light sources (the set includes a suction cup that facilitates their installation). Two colors (black and white) and the number of 1 to 4 light points of these luminaires open up many arrangement possibilities. The Kanlux EVALO spotlight with 1 point is a perfect wall lamp for a desk, bed or sofa. Thanks to this arrangement, Kanlux EVALI can be used as the main and additional light. An additional advantage is the possibility of large adjustment of the light direction (two rotation axes: 320 and 90 degrees).

#### **GENERAL DATA:**

Colour: white

Place of assembly: wall mounted, ceiling mounted

Place of application: Indoors

Minimum distance from the illuminated object:  $0.5\,\mathrm{m}$  The product is not suitable to be covered with a heat-

# Wall & ceiling lighting fitting