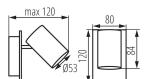

insulating material: yes Length [mm]: 120 Width [mm]: 80 Height [mm]: 120

Ambient temperature range to which the product can be

exposed: 5÷25

**Enclosure material**: aluminum alloy **Connection type**: Bolt terminal block

Range of sections of wires used [mm<sup>2</sup>]:  $1 \div 2,5$ The fixture is movable horizontally [°]: 320The fixture is movable vertically [°]: 90