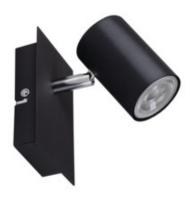

# **35691** EVALO EL-11 B-SR

Wall & ceiling lighting fitting

5905339356918

Kanlux EVALO is a family of simple spots. Scandinavian simplicity and silver elements are a highly elegant classic. The narrow lampshade houses the GU10 light sources (the set includes a suction cup that facilitates their installation). Two colors (black and white) and the number of 1 to 4 light points of these luminaires open up many arrangement possibilities. The Kanlux EVALO spotlight with 1 point is a perfect wall lamp for a desk, bed or sofa. Thanks to this arrangement, Kanlux EVALI can be used as the main and additional light. An additional advantage is the possibility of large adjustment of the light direction (two rotation axes: 320 and 90 degrees).

#### **GENERAL DATA:**

Colour: black

Place of assembly: wall mounted, ceiling mounted

Place of application: Indoors

Minimum distance from the illuminated object: 0,5m The product is not suitable to be covered with a heat-

# **35691** EVALO EL-11 B-SR

# Wall & ceiling lighting fitting