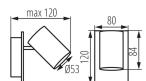

# **35691** EVALO EL-11 B-SR

Wall & ceiling lighting fitting

5905339356918













Kanlux EVALO is a family of simple spots. Scandinavian simplicity and silver elements are a highly elegant classic. The narrow lampshade houses the GU10 light sources (the set includes a suction cup that facilitates their installation). Two colors (black and white) and the number of 1 to 4 light points of these luminaires open up many arrangement possibilities. The Kanlux EVALO spotlight with 1 point is a perfect wall lamp for a desk, bed or sofa. Thanks to this arrangement, Kanlux EVALI can be used as the main and additional light. An additional advantage is the possibility of large adjustment of the light direction (two rotation axes: 320 and 90 degrees).

#### **GENERAL DATA:**

Colour: black

Place of assembly: wall mounted, ceiling mounted

Place of application: Indoors

Minimum d