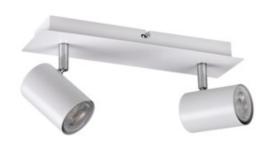

## **35692** EVALO EL-21 W-SR

Wall & ceiling lighting fitting

5905339356925

Kanlux EVALO is a family of simple spots. Scandinavian simplicity and silver elements are a highly elegant classic. The narrow lampshade houses the GU10 light sources (the set includes a suction cup that facilitates their installation). Two colors (black and white) and the number of 1 to 4 light points of these luminaires open up many arrangement possibilities. The Kanlux EVALO spotlight with 1 point is a perfect wall lamp for a desk, bed or sofa. Thanks to this arrangement, Kanlux EVALI can be used as the main and additional light. An additional advantage is the possibility of large adjustment of the light direction (two rotation axes: 320 and 90 degrees).

#### **GENERAL DATA:**

Colour: white

Place of assembly: wall mounted, ceiling mounted

Place of application: Indoors

Minimum distance from the illuminated object: 0,5m The product is not suitable to be covered with a heat-