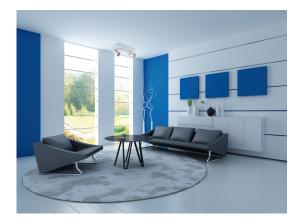

## **35692** EVALO EL-21 W-SR

Wall & ceiling lighting fitting

5905339356925

Kanlux EVALO is a family of simple spots. Scandinavian simplicity and silver elements are a highly elegant classic. The narrow lampshade houses the GU10 light sources (the set includes a suction cup that facilitates their installation). Two colors (black and white) and the number of 1 to 4 light points of these luminaires open up many arrangement possibilities. The Kanlux EVALO spotlight with 1 point is a perfect wall lamp for a desk, bed or sofa. Thanks to this arrangement, Kanlux EVALI can be used as the main and additional light. An additional advantage is the possibility of large adjustment of the light direction (two rotation axes: 320 and 90 degrees).