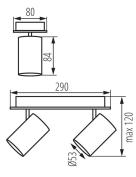

insulating material: yes Length [mm]: 290 Width [mm]: 80 Height [mm]: 120

#### TECHNICAL DATA:

Rated voltage [V]: 220-240 AC Rated frequency [Hz]: 50

Maximum power [W]: 2 x max 10

Class of protection against electric shock: |

**Light source**: PAR16 **Light source included**: no

Cap: GU10

Ambient temperature range to which the product can be

exposed: 5÷25

**Enclosure material**: aluminum alloy **Connection type**: Bolt terminal block

Range of sections of wires used [mm $^2$ ]: 1÷2,5 The fixture is movable horizontally [ $^{\circ}$ ]: 320 The fixture is movable vertically [ $^{\circ}$ ]: 90