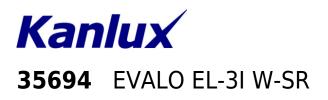

Wall & ceiling lighting fitting 5905339356949

Kanlux EVALO is a family of simple spots. Scandinavian simplicity and silver elements are a highly elegant classic. The narrow lampshade houses the GU10 light sources (the set includes a suction cup that facilitates their installation). Two colors (black and white) and the number of 1 to 4 light points of these luminaires open up many arrangement possibilities. The Kanlux EVALO spotlight with 1 point is a perfect wall lamp for a desk, bed or sofa. Thanks to this arrangement, Kanlux EVALI can be used as the main and additional light. An additional advantage is the possibility of large adjustment of the light direction (two rotation axes: 320 and 90 degrees).

#### Colour: white

Place of assembly: wall mounted, ceiling mounted Place of application: Indoors Minimum distance from the illuminated object: 0,5m The product is not suitable to be covered with a heatinsulating material: yes Length [mm]: 450 Width [mm]: 80 Height [mm]: 120

### **TECHNICAL DATA:**

Rated voltage [V]: 220-240 AC Rated frequency [Hz]: 50 Maximum power [W]: 3 x max 10 Class of protection against electric shock: 1 Light source: PAR16 Light source included: no Cap: GU10 Ambient temperature range to which the product can be exposed: 5÷25 Enclosure material: aluminum alloy Connection type: Bolt terminal block Range of sections of wires used [mm<sup>2</sup>]: 1÷2,5 The fixture is movable horizontally [°]: 320 The fixture is movable vertically [°]: 90 IP class: 20