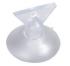

#### Colour: white

Place of assembly: wall mounted, ceiling mounted Place of application: Indoors Minimum distance from the illuminated object: 0,5m The product is not suitable to be covered with a heatinsulating material: yes Length [mm]: 450 Width [mm]: 80 Height [mm]: 120

### **TECHNICAL DATA:**

Rated voltage [V]: 220-240 AC Rated frequency [Hz]: 50 Maximum power [W]: 3 x max 10 Class of protection against electric shock: 1 Light source: PAR16 Light source included: no Cap: GU10 Ambient temperature range to which the product can be exposed: 5÷25 Enclosure material: aluminum alloy Connection type: Bolt terminal block Range of sections of wires used [mm<sup>2</sup>]: 1÷2,5 The fixture is movable horizontally [°]: 320 The fixture is movable vertically [°]: 90 IP class: 20