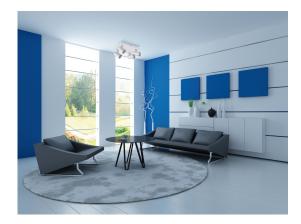

# **35696** EVALO EL-40 W-SR

Wall & ceiling lighting fitting

5905339356963

Kanlux EVALO is a family of simple spots. Scandinavian simplicity and silver elements are a highly elegant classic. The narrow lampshade houses the GU10 light sources (the set includes a suction cup that facilitates their installation). Two colors (black and white) and the number of 1 to 4 light points of these luminaires open up many arrangement possibilities. The Kanlux EVALO spotlight with 1 point is a perfect wall lamp for a desk, bed or sofa. Thanks to this arrangement, Kanlux EVALI can be used as the main and additional light. An additional advantage is the possibility of large adjustment of the light direction (two rotation axes: 320 and 90 degrees).