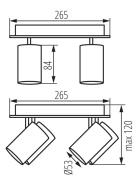

insulating material: yes Length [mm]: 265 Width [mm]: 265 Height [mm]: 120

### TECHNICAL DATA:

Rated voltage [V]: 220-240 AC Rated frequency [Hz]: 50

Maximum power [W]: 4 x max 10

Class of protection against electric shock: |

**Light source**: PAR16 **Light source included**: no

Cap: GU10

Ambient temperature range to which the product can be

exposed: 5÷25

**Enclosure material**: aluminum alloy **Connection type**: Bolt terminal block

Range of sections of wires used [mm²]: 1÷2,5 The fixture is movable horizontally [°]: 320 The fixture is movable vertically [°]: 90