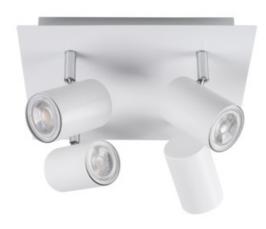

# **35696** EVALO EL-40 W-SR

Wall & ceiling lighting fitting

5905339356963

Kanlux EVALO is a family of simple spots. Scandinavian simplicity and silver elements are a highly elegant classic. The narrow lampshade houses the GU10 light sources (the set includes a suction cup that facilitates their installation). Two colors (black and white) and the number of 1 to 4 light points of these luminaires open up many arrangement possibilities. The Kanlux EVALO spotlight with 1 point is a perfect wall lamp for a desk, bed or sofa. Thanks to this arrangement, Kanlux EVALI can be used as the main and additional light. An additional advantage is the possibility of large adjustment of the light direction (two rotation axes: 320 and 90 degrees).

#### **GENERAL DATA:**

Colour: white

Place of assembly: wall mounted, ceiling mounted

Place of application: Indoors

Minimum distance from the illuminated object: 0,5m The product is not suitable to be covered with a heat-

insulating material: yes Length [mm]: 265 Width [mm]: 265 Height [mm]: 120