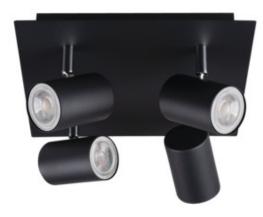

Wall & ceiling lighting fitting 5905339356970

Kanlux EVALO is a family of simple spots. Scandinavian simplicity and silver elements are a highly elegant classic. The narrow lampshade houses the GU10 light sources (the set includes a suction cup that facilitates their installation). Two colors (black and white) and the number of 1 to 4 light points of these luminaires open up many arrangement possibilities. The Kanlux EVALO spotlight with 1 point is a perfect wall lamp for a desk, bed or sofa. Thanks to this arrangement, Kanlux EVALI can be used as the main and additional light. An additional advantage is the possibility of large adjustment of the light direction (two rotation axes: 320 and 90 degrees).

#### Colour: black

Place of assembly: wall mounted, ceiling mounted Place of application: Indoors Minimum distance from the illuminated object: 0,5m The product is not suitable to be covered with a heatinsulating material: yes Length [mm]: 265 Width [mm]: 265 Height [mm]: 120

### **TECHNICAL DATA:**

Rated voltage [V]: 220-240 AC Rated frequency [Hz]: 50 Maximum power [W]: 4 x max 10 Class of protection against electric shock: 1 Light source: PAR16 Light source included: no Cap: GU10 Ambient temperature range to which the product can be exposed: 5÷25 Enclosure material: aluminum alloy Connection type: Bolt terminal block Range of sections of wires used [mm<sup>2</sup>]: 1÷2,5 The fixture is movable horizontally [°]: 320 The fixture is movable vertically [°]: 90 IP class: 20