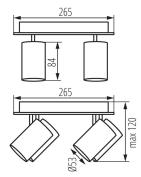

#### Colour: black

Place of assembly: wall mounted, ceiling mounted Place of application: Indoors Minimum distance from the illuminated object: 0,5m The product is not suitable to be covered with a heatinsulating material: yes Length [mm]: 265 Width [mm]: 265 Height [mm]: 120

### **TECHNICAL DATA:**

Rated voltage [V]: 220-240 AC Rated frequency [Hz]: 50 Maximum power [W]: 4 x max 10 Class of protection against electric shock: 1 Light source: PAR16 Light source included: no Cap: GU10 Ambient temperature range to which the product can be exposed: 5÷25 Enclosure material: aluminum alloy Connection type: Bolt terminal block Range of sections of wires used [mm<sup>2</sup>]: 1÷2,5 The fixture is movable horizontally [°]: 320 The fixture is movable vertically [°]: 90 IP class: 20