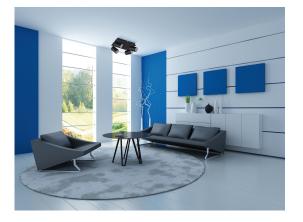

Wall & ceiling lighting fitting 5905339356970

Kanlux EVALO is a family of simple spots. Scandinavian simplicity and silver elements are a highly elegant classic. The narrow lampshade houses the GU10 light sources (the set includes a suction cup that facilitates their installation). Two colors (black and white) and the number of 1 to 4 light points of these luminaires open up many arrangement possibilities. The Kanlux EVALO spotlight with 1 point is a perfect wall lamp for a desk, bed or sofa. Thanks to this arrangement, Kanlux EVALI can be used as the main and additional light. An additional advantage is the possibility of large adjustment of the light direction (two rotation axes: 320 and 90 degrees).

#### Colour: black

Place of assembly: wall mounted, ceiling mounted Place of application: Indoors Minimum distance from the illuminated object: 0,5m The product is not suitable to be covered with a heatinsulating material: yes Length [mm]: 265 Width [mm]: 265 Height [mm]: 120