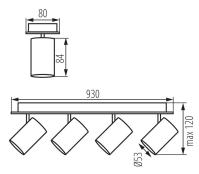

insulating material: yes Length [mm]: 930 Width [mm]: 80 Height [mm]: 120

## TECHNICAL DATA:

Rated voltage [V]: 220-240 AC Rated frequency [Hz]: 50

Maximum power [W]: 4 x max 10

Class of protection against electric shock: |

**Light source**: PAR16 **Light source included**: no

Cap: GU10

Ambient temperature range to which the product can be

exposed: 5÷25

**Enclosure material**: aluminum alloy **Connection type**: Bolt terminal block

Range of sections of wires used [mm²]: 1÷2,5 The fixture is movable horizontally [°]: 320 The fixture is movable vertically [°]: 90