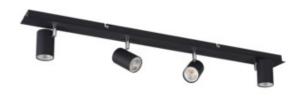

# **35699** EVALO EL-41 B-SR

Wall & ceiling lighting fitting

5905339356994

Kanlux EVALO is a family of simple spots. Scandinavian simplicity and silver elements are a highly elegant classic. The narrow lampshade houses the GU10 light sources (the set includes a suction cup that facilitates their installation). Two colors (black and white) and the number of 1 to 4 light points of these luminaires open up many arrangement possibilities. The Kanlux EVALO spotlight with 1 point is a perfect wall lamp for a desk, bed or sofa. Thanks to this arrangement, Kanlux EVALI can be used as the main and additional light. An additional advantage is the possibility of large adjustment of the light direction (two rotation axes: 320 and 90 degrees).

#### **GENERAL DATA:**

Colour: black

Place of assembly: wall mounted, ceiling mounted

Place of application: Indoors

Minimum distance from the illuminated object:  $0.5\,\mathrm{m}$  The product is not suitable to be covered with a heat-

insulating material: yes Length [mm]: 930 Width [mm]: 80 Height [mm]: 120

## TECHNICAL DATA:

Rated voltage [V]: 220-240 AC Rated frequency [Hz]: 50

Maximum power [W]: 4 x max 10

Class of protection against electric shock: |

**Light source**: PAR16 **Light source included**: no

Cap: GU10

Ambient temperature range to which the product can be

exposed: 5÷25

**Enclosure material**: aluminum alloy **Connection type**: Bolt terminal block

Range of sections of wires used [mm²]: 1÷2,5 The fixture is movable horizontally [°]: 320 The fixture is movable vertically [°]: 90