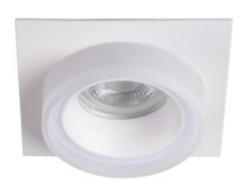

# **35740** LONVI DSL W/W

Ring for spotlight fittings

5905339357403

The ring of the Kanlux LONVI spotlight fitting is available in two versions - round and square. The acrylic, shining ring of this luminaire is an additional decorative effect. Simple but interesting design makes it fit perfectly into many types of interiors. The white, neutral color of this ring gives us even more possibilities in its use. It works well in the bedroom and in the living room.

#### **GENERAL DATA:**

Colour: white

Place of assembly: Recessed mount in the ceiling

Place of application: Indoors

Minimum distance from the illuminated object: 0,5m

**Decorative ring without a ceramic frame**: yes