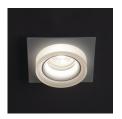

# **35740** LONVI DSL W/W

Ring for spotlight fittings

5905339357403

The ring of the Kanlux LONVI spotlight fitting is available in two versions - round and square. The acrylic, shining ring of this luminaire is an additional decorative effect. Simple but interesting design makes it fit perfectly into many types of interiors. The white, neutral color of this ring gives us even more possibilities in its use. It works well in the bedroom and in the living room.

#### **GENERAL DATA:**

Colour: white

Place of assembly: Recessed mount in the ceiling

Place of application: Indoors

Minimum distance from the illuminated object: 0,5m

**Decorative ring without a ceramic frame**: yes