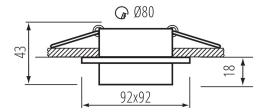

The product is not suitable to be covered with a heat-

insulating material: yes

Length [mm]: 92 Width [mm]: 92 Height [mm]: 43

Assembly hole [mm]: Ø80