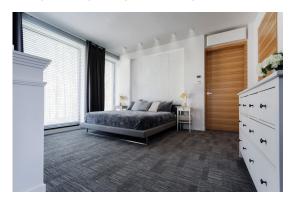

# **35740** LONVI DSL W/W

Ring for spotlight fittings

5905339357403

The ring of the Kanlux LONVI spotlight fitting is available in two versions - round and square. The acrylic, shining ring of this luminaire is an additional decorative effect. Simple but interesting design makes it fit perfectly into many types of interiors. The white, neutral color of this ring gives us even more possibilities in its use. It works well in the bedroom and in the living room.