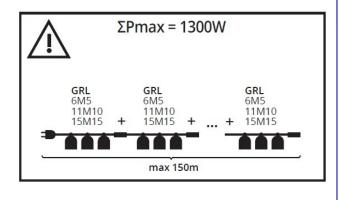

# String lights

5905339357502

| C€ERE | UK<br>CA |  |
|-------|----------|--|
|-------|----------|--|

The Kanlux GRL string lights is a way to quickly arrange lighting inside and outside the house. There are three lengths of string lights to choose from: 5, 11 and 15 meters. Thanks to the feed-through power supply, you can connect several string lights together and create an installation up to 150 meters long. For string lights, we recommend Kanlux ST45 LED 0.5W light sources. Kanlux GRL string lights are distinguished by high-quality, safe 1.5mm2 cable.

## TECHNICAL DATA:

Rated voltage [V]: 220-240 AC Rated frequency [Hz]: 50 Maximum power [W]: 5 x max 10 Class of protection against electric shock: II Light source: LED Light source included: no Cap: E27 Ambient temperature range to which the product can be exposed: -20÷40 Connection type: Cable terminated with a plug Wire type: H07RN-F Wire diameter [mm<sup>2</sup>]: 1,5 IP class: 44