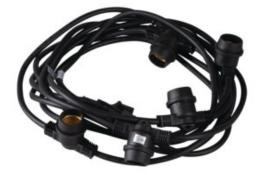

# String lights

5905339357502

| C€ERE | UK<br>CA |  |
|-------|----------|--|
|-------|----------|--|

The Kanlux GRL string lights is a way to quickly arrange lighting inside and outside the house. There are three lengths of string lights to choose from: 5, 11 and 15 meters. Thanks to the feed-through power supply, you can connect several string lights together and create an installation up to 150 meters long. For string lights, we recommend Kanlux ST45 LED 0.5W light sources. Kanlux GRL string lights are distinguished by high-quality, safe 1.5mm2 cable.

## GENERAL DATA:

Colour: black Place of application: Indoors and outdoors Possibility of loop-through connection: yes Replaceable light source: yes The product is not suitable to be covered with a heatinsulating material: yes Length [mm]: 6250

## TECHNICAL DATA:

Rated voltage [V]: 220-240 AC Rated frequency [Hz]: 50 Maximum power [W]: 5 x max 10 Class of protection against electric shock: II Light source: LED Light source included: no Cap: E27 Ambient temperature range to which the product can be exposed: -20÷40 Connection type: Cable terminated with a plug Wire type: H07RN-F Wire diameter [mm<sup>2</sup>]: 1,5 IP class: 44