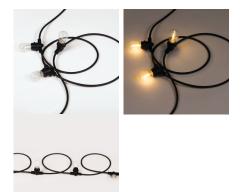

# String lights

5905339357502

| C€ERE | UK<br>CA |  |
|-------|----------|--|
|-------|----------|--|

The Kanlux GRL string lights is a way to quickly arrange lighting inside and outside the house. There are three lengths of string lights to choose from: 5, 11 and 15 meters. Thanks to the feed-through power supply, you can connect several string lights together and create an installation up to 150 meters long. For string lights, we recommend Kanlux ST45 LED 0.5W light sources. Kanlux GRL string lights are distinguished by high-quality, safe 1.5mm2 cable.

## GENERAL DATA:

Colour: black Place of application: Indoors and outdoors Possibility of loop-through connection: yes Replaceable light source: yes The product is not suitable to be covered with a heatinsulating material: yes Length [mm]: 6250

## TECHNICAL DATA:

Rated voltage [V]: 220-240 AC Rated frequency [Hz]: 50 Maximum power [W]: 5 x max 10 Class of protection against electric shock: II Light source: LED Light source included: no Cap: E27 Ambient temperature range to which the product can be exposed: -20÷40 Connection type: Cable terminated with a plug Wire type: H07RN-F Wire diameter [mm<sup>2</sup>]: 1,5 IP class: 44