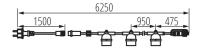

## GENERAL DATA:

Colour: black Place of application: Indoors and outdoors Possibility of loop-through connection: yes Replaceable light source: yes The product is not suitable to be covered with a heatinsulating material: yes Length [mm]: 6250

## TECHNICAL DATA:

Rated voltage [V]: 220-240 AC Rated frequency [Hz]: 50 Maximum power [W]: 5 x max 10 Class of protection against electric shock: II Light source: LED Light source included: no Cap: E27 Ambient temperature range to which the product can be exposed: -20÷40 Connection type: Cable terminated with a plug Wire type: H07RN-F Wire diameter [mm<sup>2</sup>]: 1,5 IP class: 44