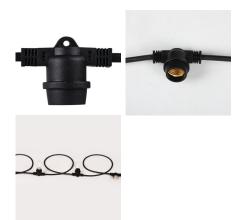

#### **GENERAL DATA:**

Colour: black

Place of application: Indoors and outdoors

Possibility of loop-through connection: yes

Replaceable light source: yes

The product is not suitable to be covered with a heat-

### TECHNICAL DATA:

Rated voltage [V]: 220-240 AC Rated frequency [Hz]: 50

Maximum power [W]: 15 x max 10

Class of protection against electric shock: ||

Light source: LED

Light source included: no

**Cap**: E27

Ambient temperature range to which the product can be

exposed: -20÷40

Connection type: Cable terminated with a plug

Wire type: H07RN-F

Wire diameter [mm<sup>2</sup>]: 1,5

IP class: 44