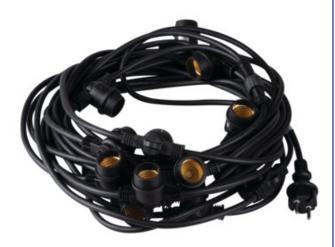

## **35758** GRL 15M15E27-B

String lights

5905339357588

The Kanlux GRL string lights is a way to quickly arrange lighting inside and outside the house. There are three lengths of string lights to choose from: 5, 11 and 15 meters. Thanks to the feed-through power supply, you can connect several string lights together and create an installation up to 150 meters long. For string lights, we recommend Kanlux ST45 LED 0.5W light sources. Kanlux GRL string lights are distinguished by high-quality, safe 1.5mm2 cable.

#### **GENERAL DATA:**

Colour: black

Place of application: Indoors and outdoors

Possibility of loop-through connection: yes

Replaceable light source: yes

The product is not suitable to be covered with a heat-

### TECHNICAL DATA:

Rated voltage [V]: 220-240 AC Rated frequency [Hz]: 50

Maximum power [W]: 15 x max 10

Class of protection against electric shock: ||

Light source: LED

Light source included: no

**Cap**: E27