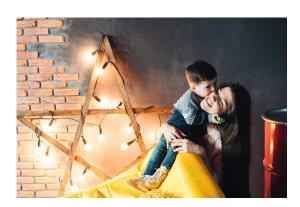

## **35758** GRL 15M15E27-B

String lights

5905339357588

The Kanlux GRL string lights is a way to quickly arrange lighting inside and outside the house. There are three lengths of string lights to choose from: 5, 11 and 15 meters. Thanks to the feed-through power supply, you can connect several string lights together and create an installation up to 150 meters long. For string lights, we recommend Kanlux ST45 LED 0.5W light sources. Kanlux GRL string lights are distinguished by high-quality, safe 1.5mm2 cable.