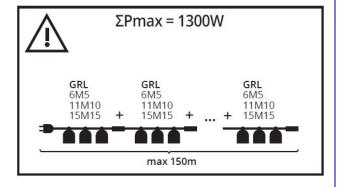

## **35758** GRL 15M15E27-B

String lights

5905339357588

The Kanlux GRL string lights is a way to quickly arrange lighting inside and outside the house. There are three lengths of string lights to choose from: 5, 11 and 15 meters. Thanks to the feed-through power supply, you can connect several string lights together and create an installation up to 150 meters long. For string lights, we recommend Kanlux ST45 LED 0.5W light sources. Kanlux GRL string lights are distinguished by high-quality, safe 1.5mm2 cable.