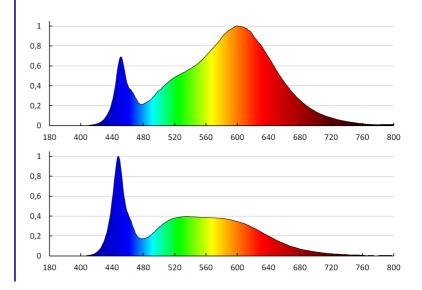

Useful luminous flux of the light source  $\Phi$ use [lm] : 800 Useful luminous flux of the light source  $\Phi$ use [lm] : in sphere

(360°)

Colour temperature: Warm white, white, cold white Correlated colour temperature [K]: 3000/5000/6500

Colour consistency in McAdam ellipses: 6

Colour rendering index: 80 Service life [h]: 25000

Number of on/off cycles: 15000

Luminous efficiency of the lamp [lm/W]: max 85

Enclosure material: plastic

Extension-arm material: plastic