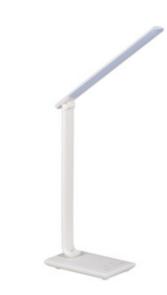

## **35781** PREDA LED W

LED desk lamp 5905339357816

Kanlux PREDA is a multifunctional desk lamp. It is distinguished by a high (as for desk lamps) luminous flux - up to 620 lumens (white model). It is characterized by a smooth color change (slider) and the ability to change the color of the light. A unique feature is the possibility of deflecting the lamp arm around its axis by 45 degrees. The lamp is equipped with a USB port, thanks to which we can charge mobile devices. This lamp can be successfully used to illuminate a student's desk or a larger workplace. It can also be used in beauty salons.

### **GENERAL DATA:**

Colour: white

Place of assembly: On the floor Place of application: Indoors Built-in brightness control: yes Compatible with a dimmer: no

On switch: yes Length [mm]: 195 Width [mm]: 124 Height MAX [mm]: 670

## LED desk lamp

Connection type: Cable terminated with a plug

Wire length [m]: 1.8

The fixture is movable horizontally [°]: 45 The fixture is movable vertically [°]: 150

IP class: 20