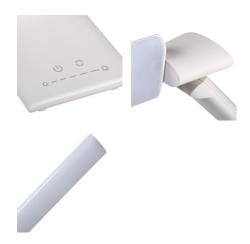

**USB port**: gniazdo USB-A z funkcją ładowania urządzeń mobilnych

## TECHNICAL DATA:

Rated voltage [V]: 220-240 AC Rated frequency [Hz]: 50 Maximum power [W]: max 7,3

Class of protection against electric shock: ||

Lampshade material: plastic

**Diode type**: LED SMD

Luminous flux [lm]: max 620

## LED desk lamp

Connection type: Cable terminated with a plug

Wire length [m]: 1.8

The fixture is movable horizontally [°]: 45 The fixture is movable vertically [°]: 150

IP class: 20