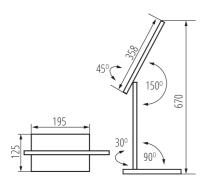

### **GENERAL DATA:**

Colour: white

Place of assembly: On the floor Place of application: Indoors Built-in brightness control: yes Compatible with a dimmer: no

On switch: yes Length [mm]: 195 Width [mm]: 124 Height MAX [mm]: 670

## LED desk lamp

Connection type: Cable terminated with a plug

Wire length [m]: 1.8

The fixture is movable horizontally [°]: 45 The fixture is movable vertically [°]: 150

IP class: 20