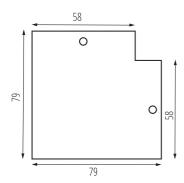

# 35792 TEAR N RC-CON-L W

#### GENERAL DATA:

Colour: white Place of application: Indoors

#### **TECHNICAL DATA:**

Ambient temperature range to which the product can be exposed: 5÷25 Enclosure material: steel