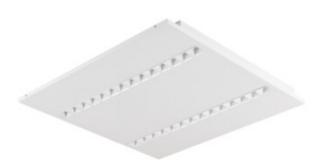

# **35816** OS-L5D-WW-RST-W-P1

## Recessed - Mounted LED Office Fixture

5905339358165

#### **GENERAL DATA:**

Colour: white

Place of assembly: Recessed mount in the ceiling

Place of application: Indoors

Minimum distance from the illuminated object: 0,5m

Compatible with a dimmer: no

The product is not suitable to be covered with a heat-insulating

material: yes Length [mm]: 595 Width [mm]: 595 Height [mm]: 34

Integrated LED light source: yes