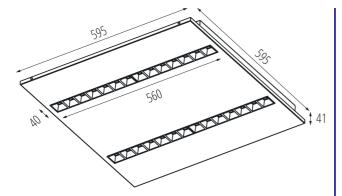

material: yes Length [mm]: 595 Width [mm]: 595 Height [mm]: 34

Integrated LED light source: yes