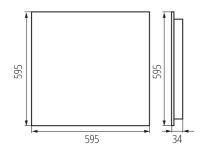

material: yes Length [mm]: 595 Width [mm]: 595 Height [mm]: 34

Integrated LED light source: yes