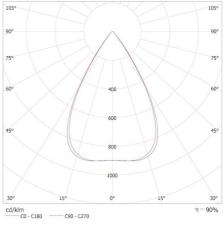

Range of sections of wires used [mm<sup>2</sup>]: 1,5÷2,5

Lamp-heating time [s]: ≤1 Lamp-ignition time [s]: ≤0,5 Rodzaj soczewki [°]: 50

**IP class**: 20 **UGR**: ≤15

Date of issue: 10.07.2024, 08:55