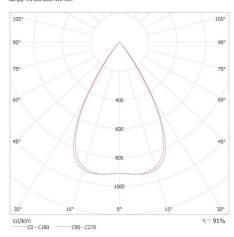

## **TECHNICAL DATA:**

Rated voltage [V]: 220-240 AC Rated frequency [Hz]: 50 Maximum power [W]: 22W Class of protection against electric shock : | Lampshade material: plastic Diode type: LED SMD Luminous flux of the light fitting [Im]: 3200 Colour temperature: white Correlated colour temperature [K]: 4000 Colour consistency in McAdam ellipses :  $\leq 3$ Colour rendering index: 80 Service life [h]: 50000 Luminous-flux-retention factor at the end of rated service life : L90B10 Number of on/off cycles: ≥30000 Lighting angle [°]: 50 Ambient temperature range to which the product can be exposed: 5+25 Shade type: louvre Enclosure material: Metal Connection type: Self-clamping block Range of sections of wires used [mm<sup>2</sup>]: 1,5÷2,5 Lamp-heating time [s]: ≤1 Lamp-ignition time [s]: ≤0,5 Rodzaj soczewki [°]: 50 IP class: 20 **UGR**: ≤11

#### ADDITIONAL INFORMATION:

• 5 years Warranty under the terms of the warranty statement, available on our website

KANLUX S.A. (kat 35828) OS-S5D-NW-RST-W-P1 / Krzywa rozsyłu światła (biegunowo)

Oprawa: KANLUX S.A. (kat 35828) OS-S5D-NW-RST-W-P1 Lampy: 4 x OS-S5D-NW-RST