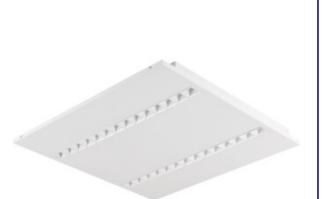

# 35828 OS-S5D-NW-RST-W-P1

Recessed - Mounted LED Office Fixture 5905339358288

Colour: white Place of assembly: Recessed mount in the ceiling Place of application: Indoors Minimum distance from the illuminated object: 0,5m Compatible with a dimmer: no The product is not suitable to be covered with a heat-insulating material: yes Length [mm]: 595 Width [mm]: 595 Height [mm]: 34 Integrated LED light source: yes

## Recessed - Mounted LED Office Fixture