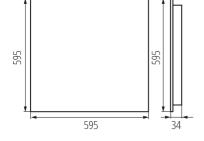

# 35828 OS-S5D-NW-RST-W-P1

Recessed - Mounted LED Office Fixture 5905339358288

Colour: white Place of assembly: Recessed mount in the ceiling Place of application: Indoors Minimum distance from the illuminated object: 0,5m Compatible with a dimmer: no The product is not suitable to be covered with a heat-insulating material: yes Length [mm]: 595 Width [mm]: 595 Height [mm]: 34 Integrated LED light source: yes