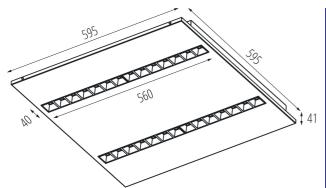

# 35828 OS-S5D-NW-RST-W-P1

Recessed - Mounted LED Office Fixture 5905339358288

Colour: white Place of assembly: Recessed mount in the ceiling Place of application: Indoors Minimum distance from the illuminated object: 0,5m Compatible with a dimmer: no The product is not suitable to be covered with a heat-insulating material: yes Length [mm]: 595 Width [mm]: 595 Height [mm]: 34 Integrated LED light source: yes