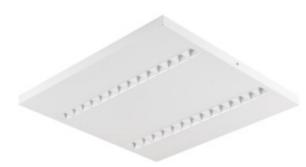

# Surface-mounted LED office fixture 5905339358349

### **GENERAL DATA:**

Colour: white

Place of assembly: ceiling mounted Place of application: Indoors

Minimum distance from the illuminated object: 0,5m

Compatible with a dimmer: no

The product is not suitable to be covered with a heat-insulating

material: yes Length [mm]: 600 Width [mm]: 600 Height [mm]: 35

Integrated LED light source: yes