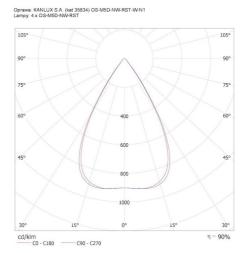

#### **ADDITIONAL INFORMATION:**

• 5 years Warranty under the terms of the warranty statement, available on our website

KANLUX S.A. (kat 35834) OS-M5D-NW-RST-W-N1 / Krzywa rozsyłu światła (biegunowo)