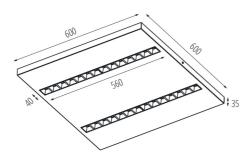

material: yes Length [mm]: 600 Width [mm]: 600 Height [mm]: 35

Integrated LED light source: yes