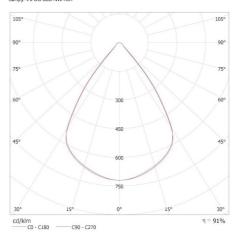

## TECHNICAL DATA:

Rated voltage [V]: 220-240 AC Rated frequency [Hz]: 50 Maximum power [W]: 22W Class of protection against electric shock : | Lampshade material: plastic Diode type: LED SMD Luminous flux of the light fitting [Im]: 3200 Colour temperature: white Correlated colour temperature [K]: 4000 Colour consistency in McAdam ellipses :  $\leq 3$ Colour rendering index: 80 Service life [h]: 50000 Luminous-flux-retention factor at the end of rated service life : L90B10 Number of on/off cycles: ≥30000 Lighting angle [°]: 80 Ambient temperature range to which the product can be exposed: 5+25 Shade type: louvre Enclosure material: Metal Connection type: Self-clamping block Range of sections of wires used [mm<sup>2</sup>]: 1,5÷2,5 Lamp-heating time [s]: ≤1 Lamp-ignition time [s]: ≤0,5 Rodzaj soczewki [°]: 80 IP class: 20 **UGR**: ≤14

#### ADDITIONAL INFORMATION:

• 5 years Warranty under the terms of the warranty statement, available on our website

KANLUX S.A. (kat 35860) OS-S8D-NW-RST-W-P1 / Krzywa rozsyłu światła (biegunowo)

Oprawa: KANLUX S.A. (kat 35860) OS-S8D-NW-RST-W-P1 Lampy: 4 x OS-S8D-NW-RST