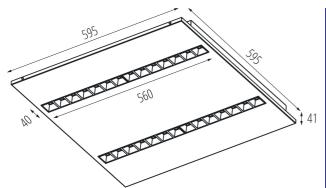

# 35860 OS-S8D-NW-RST-W-P1

Recessed - Mounted LED Office Fixture 5905339358608

Colour: white Place of assembly: Recessed mount in the ceiling Place of application: Indoors Minimum distance from the illuminated object: 0,5m Compatible with a dimmer: no The product is not suitable to be covered with a heat-insulating material: yes Length [mm]: 595 Width [mm]: 595 Height [mm]: 34 Integrated LED light source: yes

## TECHNICAL DATA:

Rated voltage [V]: 220-240 AC Rated frequency [Hz]: 50 Maximum power [W]: 22W Class of protection against electric shock : | Lampshade material: plastic Diode type: LED SMD Luminous flux of the light fitting [Im]: 3200 Colour temperature: white Correlated colour temperature [K]: 4000 Colour consistency in McAdam ellipses :  $\leq 3$ Colour rendering index: 80 Service life [h]: 50000 Luminous-flux-retention factor at the end of rated service life : L90B10 Number of on/off cycles: ≥30000 Lighting angle [°]: 80 Ambient temperature range to which the product can be exposed: 5+25 Shade type: louvre Enclosure material: Metal Connection type: Self-clamping block Range of sections of wires used [mm<sup>2</sup>]: 1,5÷2,5 Lamp-heating time [s]: ≤1 Lamp-ignition time [s]: ≤0,5 Rodzaj soczewki [°]: 80 IP class: 20 **UGR**: ≤14