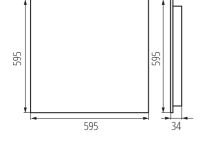

# 35860 OS-S8D-NW-RST-W-P1

Recessed - Mounted LED Office Fixture 5905339358608

Colour: white Place of assembly: Recessed mount in the ceiling Place of application: Indoors Minimum distance from the illuminated object: 0,5m Compatible with a dimmer: no The product is not suitable to be covered with a heat-insulating material: yes Length [mm]: 595 Width [mm]: 595 Height [mm]: 34 Integrated LED light source: yes