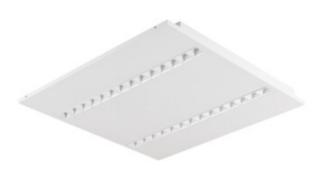

# **35864** OS-L8D-NW-RST-W-P1

## Recessed - Mounted LED Office Fixture

5905339358646

#### **GENERAL DATA:**

Colour: white

Place of assembly: Recessed mount in the ceiling

Place of application: Indoors

Minimum distance from the illuminated object: 0,5m

Compatible with a dimmer: no

The product is not suitable to be covered with a heat-insulating