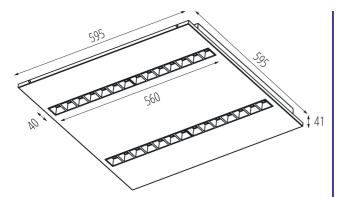

material: yes Length [mm]: 595 Width [mm]: 595 Height [mm]: 34

Integrated LED light source: yes