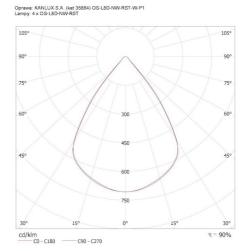

### **TECHNICAL DATA:**

Rated voltage [V]: 220-240 AC Rated frequency [Hz]: 50 Maximum power [W]: 31W

Class of protection against electric shock: I

Lampshade material: plastic Diode type: LED SMD

Luminous flux of the light fitting [lm]: 4300

L90B10

Number of on/off cycles: ≥30000

Lighting angle [°]: 80

Ambient temperature range to which the product can be

**exposed**: 5÷25 **Shade type**: louvre

Enclosure material: Metal

Connection type: Self-clamping block

Range of sections of wires used [mm²]:  $1,5 \div 2,5$ 

Lamp-heating time [s]: ≤1 Lamp-ignition time [s]: ≤0,5 Rodzaj soczewki [°]: 80

**IP class**: 20 **UGR**: ≤15

Date of issue: 10.07.2024, 08:59