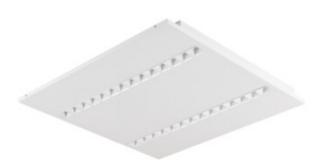

# 35868 OS-M8D-NW-RST-W-P1

# Recessed - Mounted LED Office Fixture

#### **GENERAL DATA:**

Colour: white

Place of assembly: Recessed mount in the ceiling

Place of application: Indoors

Minimum distance from the illuminated object: 0,5m

Compatible with a dimmer: no

The product is not suitable to be covered with a heat-insulating

material: yes Length [mm]: 595 Width [mm]: 595 Height [mm]: 34

Integrated LED light source: yes