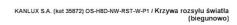

### **TECHNICAL DATA:**

Rated voltage [V]: 220-240 AC Rated frequency [Hz]: 50 Maximum power [W]: 49W

Class of protection against electric shock: I

Lampshade material: plastic Diode type: LED SMD

Luminous flux of the light fitting [lm]: 6300

Range of sections of wires used [mm<sup>2</sup>]: 1,5÷2,5

Lamp-heating time [s]: ≤1 Lamp-ignition time [s]:  $\leq 0.5$ Rodzaj soczewki [°]: 80

IP class: 20 **UGR**: ≤16